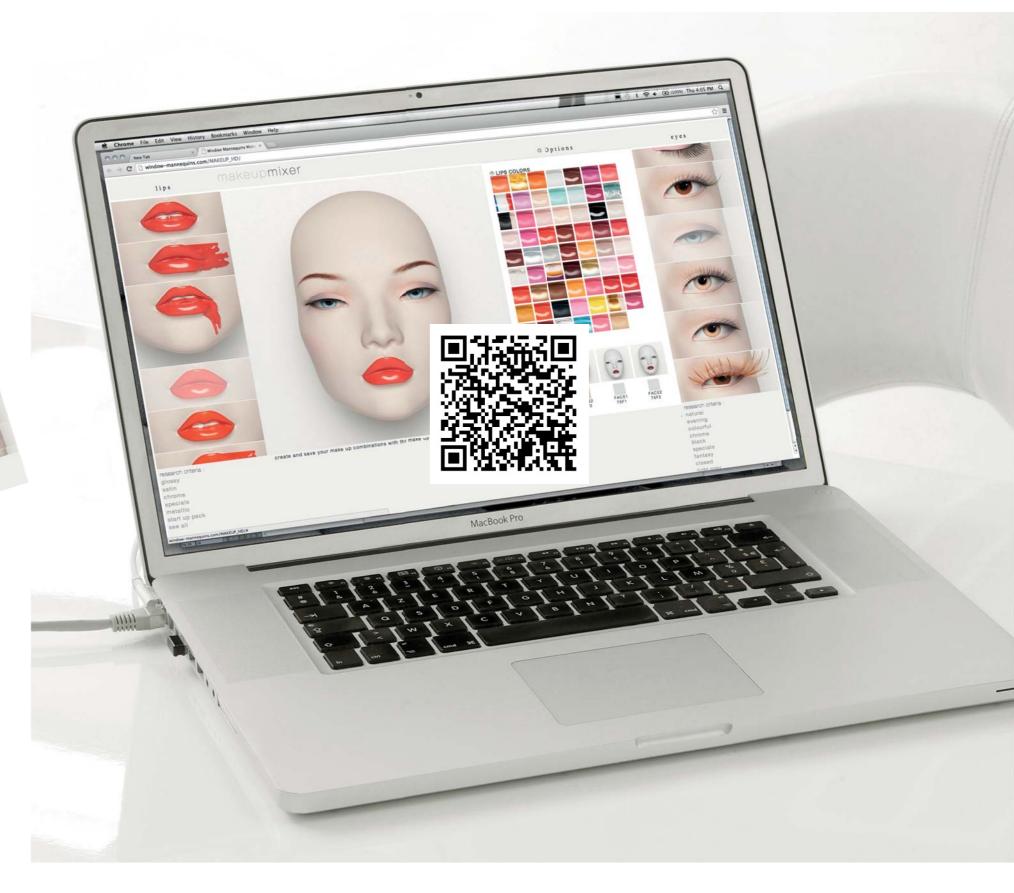

#### SPOILT FOR CHOICE

From discreet to extravagant, choose from more than two hundred eye and lip designs to create more than 70,000 combinations. An online MAKE UP MIXER (see page 24) enables you to experiment with the numerous possibilities and save your selections. On top of which, there are several levels of realistic base faces on which you can use the make up.

#### LET LOOSE YOUR CREATIVITY

Use the ONLINE MAKE UP MIXER to explore the numerous possibilities of make up combinations. Choose between skin colour or grey base faces and then browse through the hundreds of eyes and lips available. The great selection of faces, eyes and lips, gives you more than 70,000 possible combinations with more colours and styles arriving every season. Bespoke colours can be supplied to correspond to individual needs or to the shades of your own cosmetics lines.

Once your creations have been saved on the MAKE UP MIXER (https://windowfrance.com/MAKEUP\_HD/) they may be printed out or