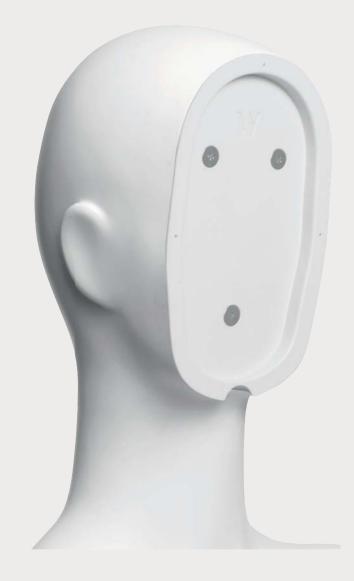

# THE COMPONENTS OF THE CAMELEON MANNEQUIN, 4 TYPES OF FACE OPTIONS FOR MAXIMUM FLEXIBILITY.

COMPONENTS: The CAMELEON concept is a made up of a series of interchangeable faces, eyes and lips that clip into place with the utmost of ease using magnetic fittings. The eye and lip components are manipulated with a specially designed magnetic pen equipped with a neck-strap.

BODY/HEAD: The bust and back of the head come in one piece and are available in two different tones of grey (light grey and dark grey) and a high gloss or matt translucent resins (other colors are available upon request). The lighter tone matches the light grey colour option of the faces and marries harmoniously with the light skin coloured realistic faces. The darker grey tone of body gives a more dramatic look creating a strong contrast between head and face.