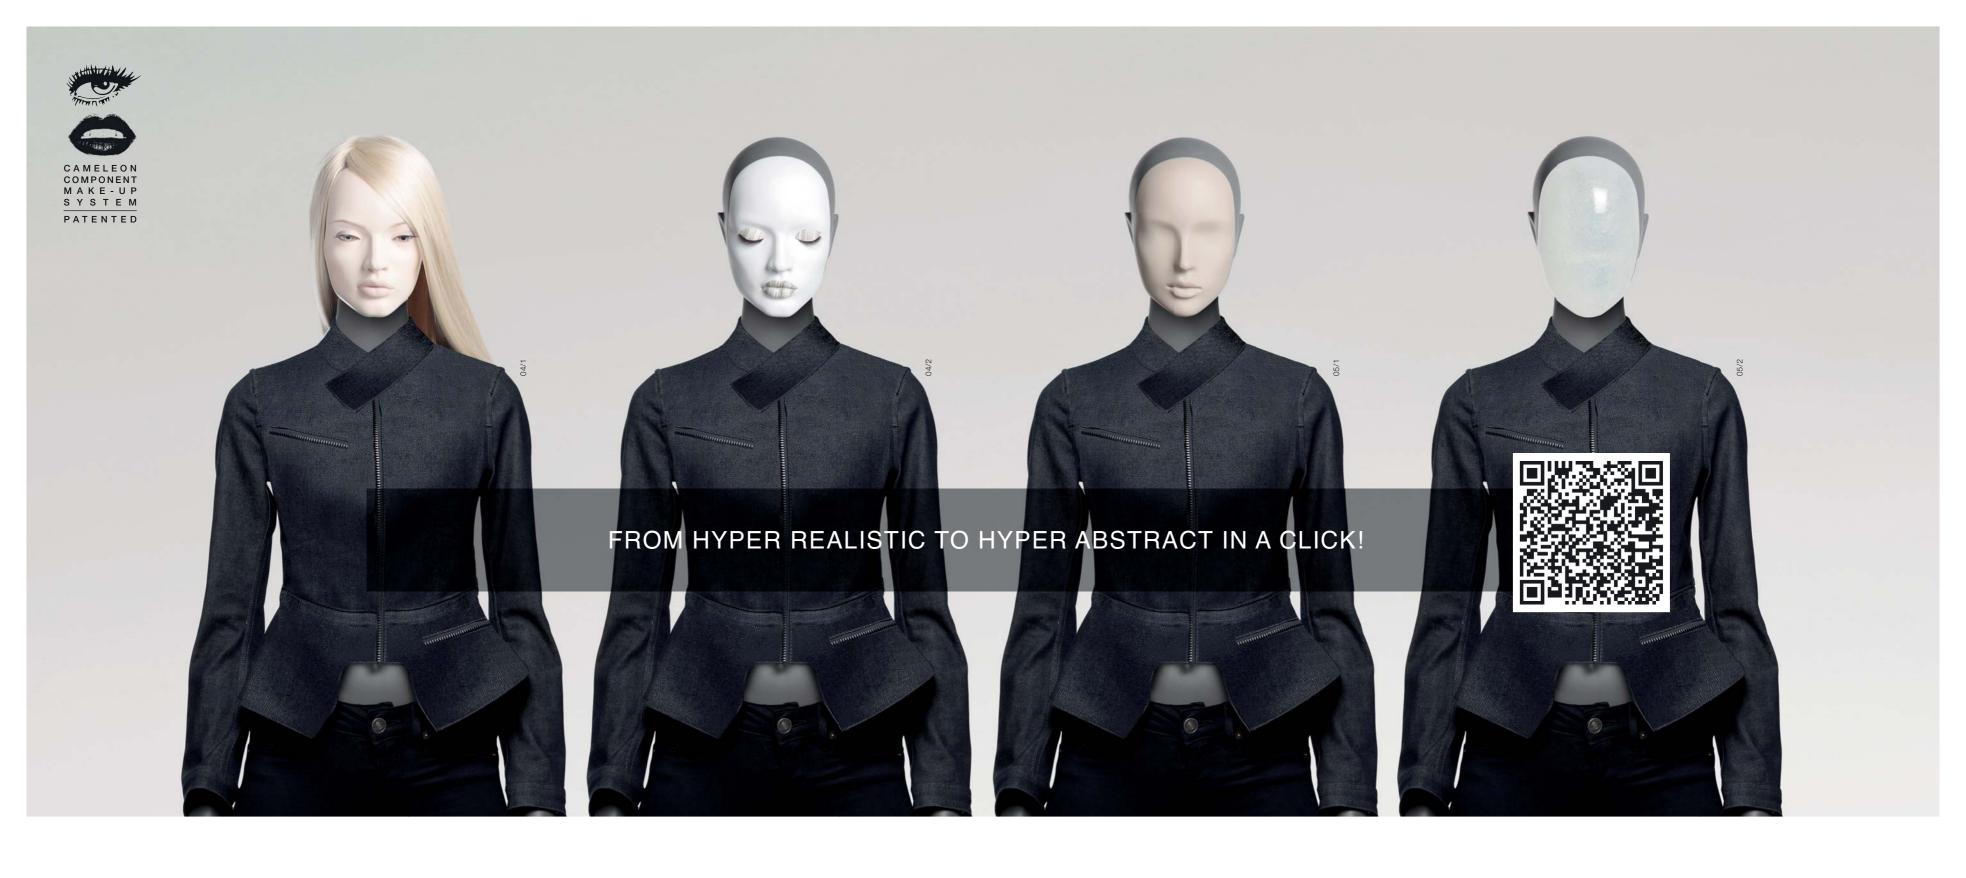

# DISCREET OR EXTRAVAGANT, NATURAL OR STYLISTIC, THE CAMELEON MANNEQUIN OPENS UP A WHOLE NEW WORLD OF CREATIVITY.

The CAMELEON range of mannequins is a real revolution in the visual merchandising world. Thanks to the combination of two brilliant new evolutions - removable faces and removable make up, the ABSOLUTE CAMELEON collections 81 and 86 offer you new limits of creativity. In just a click, your realistic mannequin can become abstract, or change completely its look to harmonize with your seasonal decoration or to the colour of your collections. Whether it be realistic or abstract solutions you are looking for, there are thousands of solutions to continually change the style of your mannequins assuring perpetual impact of your displays. With its 70,000 possible combinations, ABSOLUTE CAMELEON is by far the world's most versatile mannequin.

#### THE RE-BIRTH OF THE REALISTIC MANNEQUIN

The realistic solutions of the ABSOLUTE CAMELEON collection 81 represent for WINDOW FRANCE the rebirth of the traditional realistic mannequin. It not only offers the possiblity of changing the style of the realistic face from the thousands of choices available, but also offers the possibility of switching the mannequin from realistic to abstract in just a click.

You can now change the make up to match store decoration, to the seasons or to coordinate with style and colour of each collection. Different levels of realistic can be created, the removable faces that add a graphic sense to the mannequin also allow it to be used with or without wigs even in a realistic context.