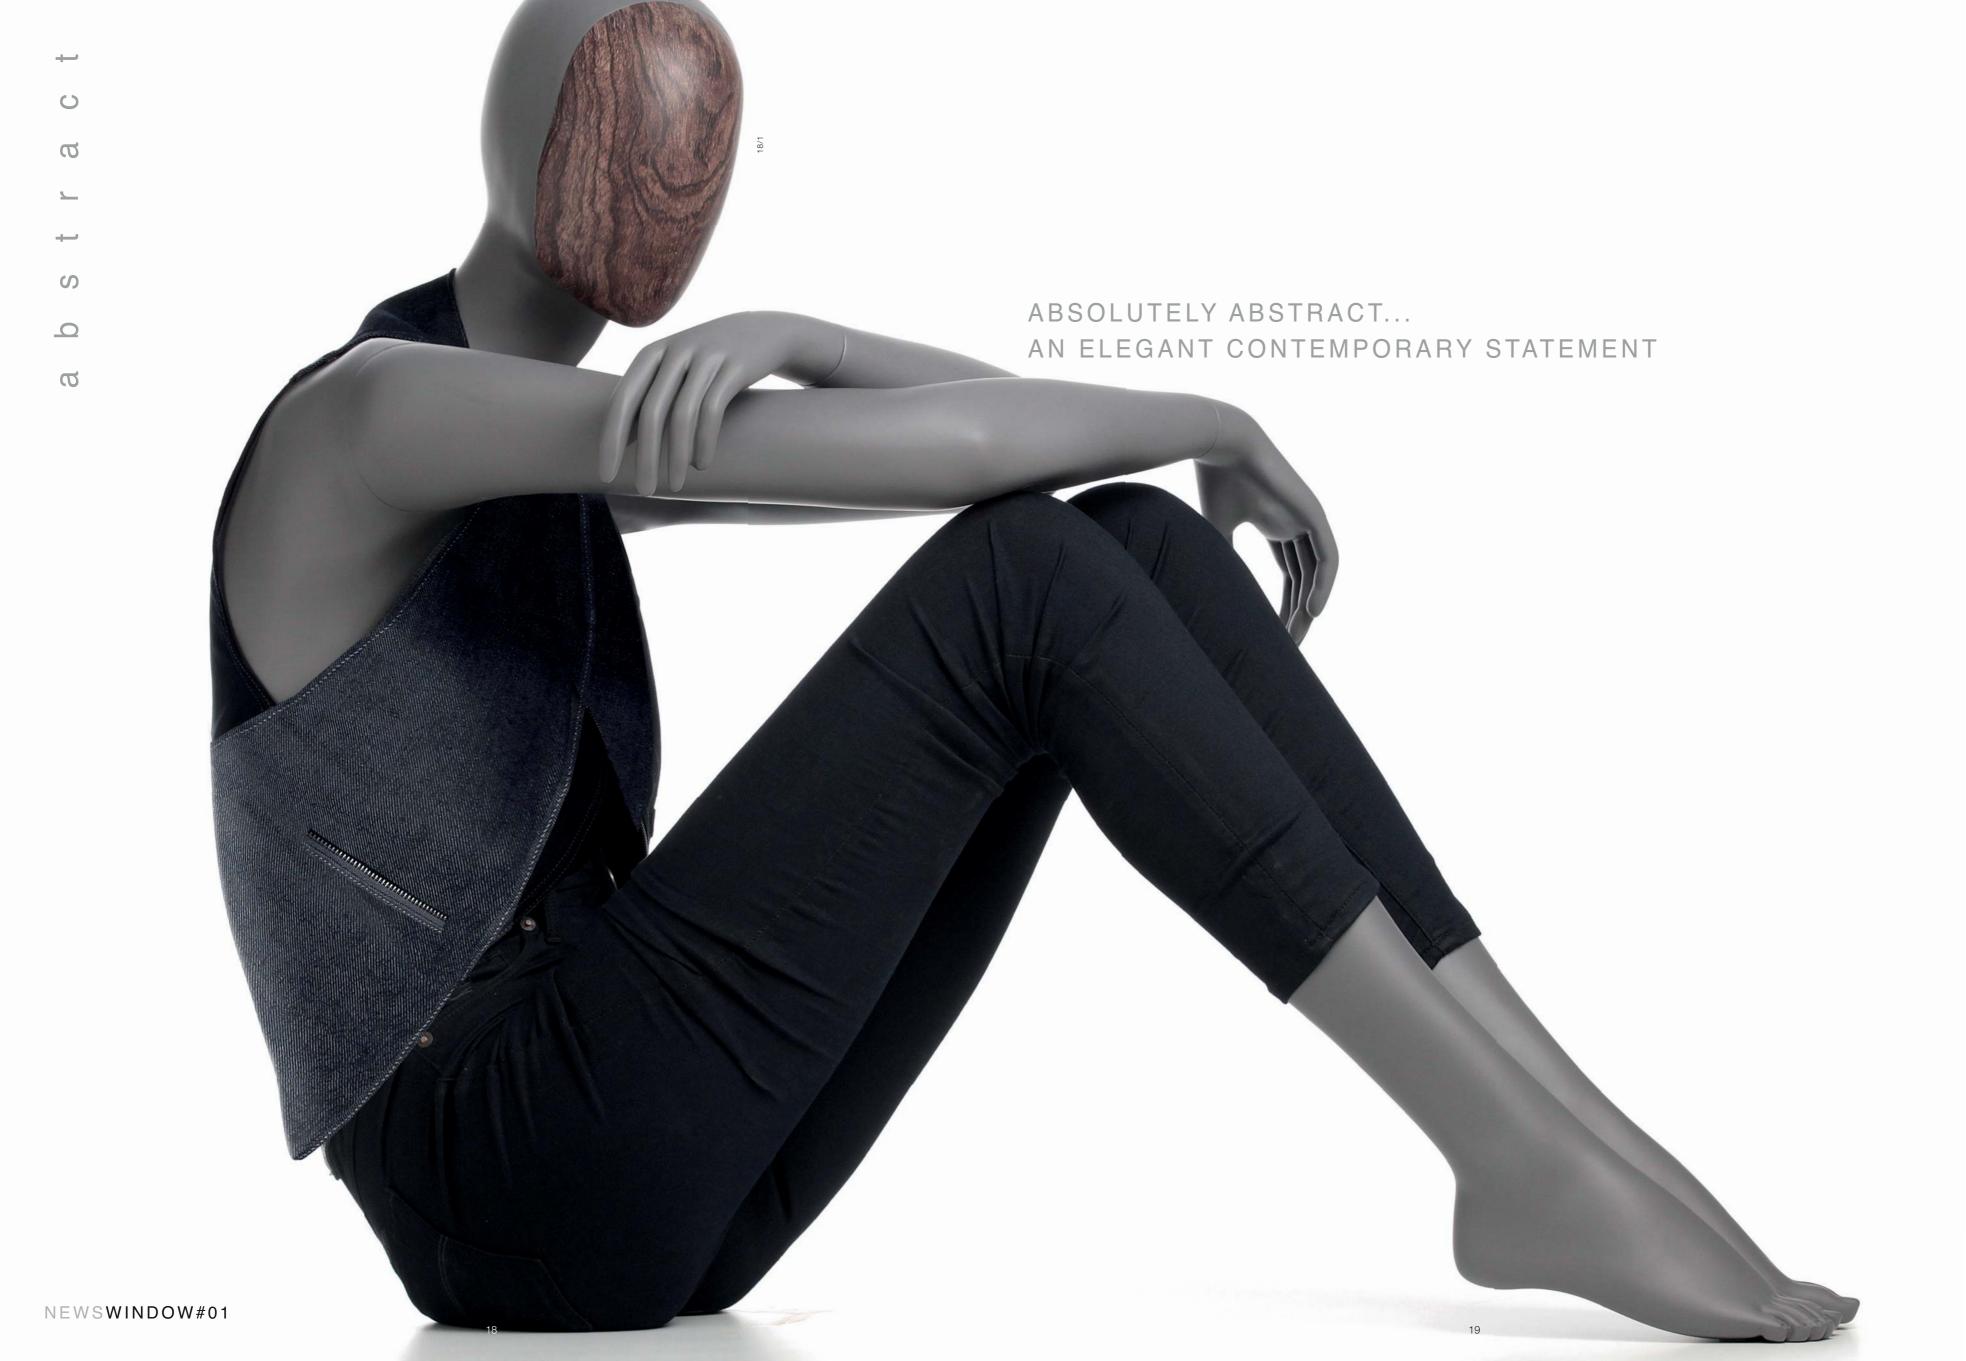

#### AN ELEGANT CONTEMPORARY STATEMENT

The abstract variation of the ABSOLUTE CAMELEON collection is the ultimate in abstract contemporary expression. The forceful stances with contrasting faces in beautiful colours or finishes ensures displays with maximum impact.

#### AN ELEMENT OF DECORATION

One of the advantages of the CAMELEON concept is that the mannequin can play an important part in the global decoration theme of your stores, with the materials or colours coordinating or contrasting with other decoration elements. Faces are available in a wide range of finishes: solid woods, translucent resins, chrome, stone looks, glass gemstones, painted colours or printed graphics.

Bodies are also available in several finshes, in light or dark grey and in high gloss or matt translucent resins.

The male version of the ABSOLUTE CAMELEON benefits from all the abstract face finishes of the female collection: solid woods, translucent resins, chrome, stone looks, painted colours or printed graphics. Bodies are also available in several finishes, in light or dark grey and in high gloss or matt translucent resins.