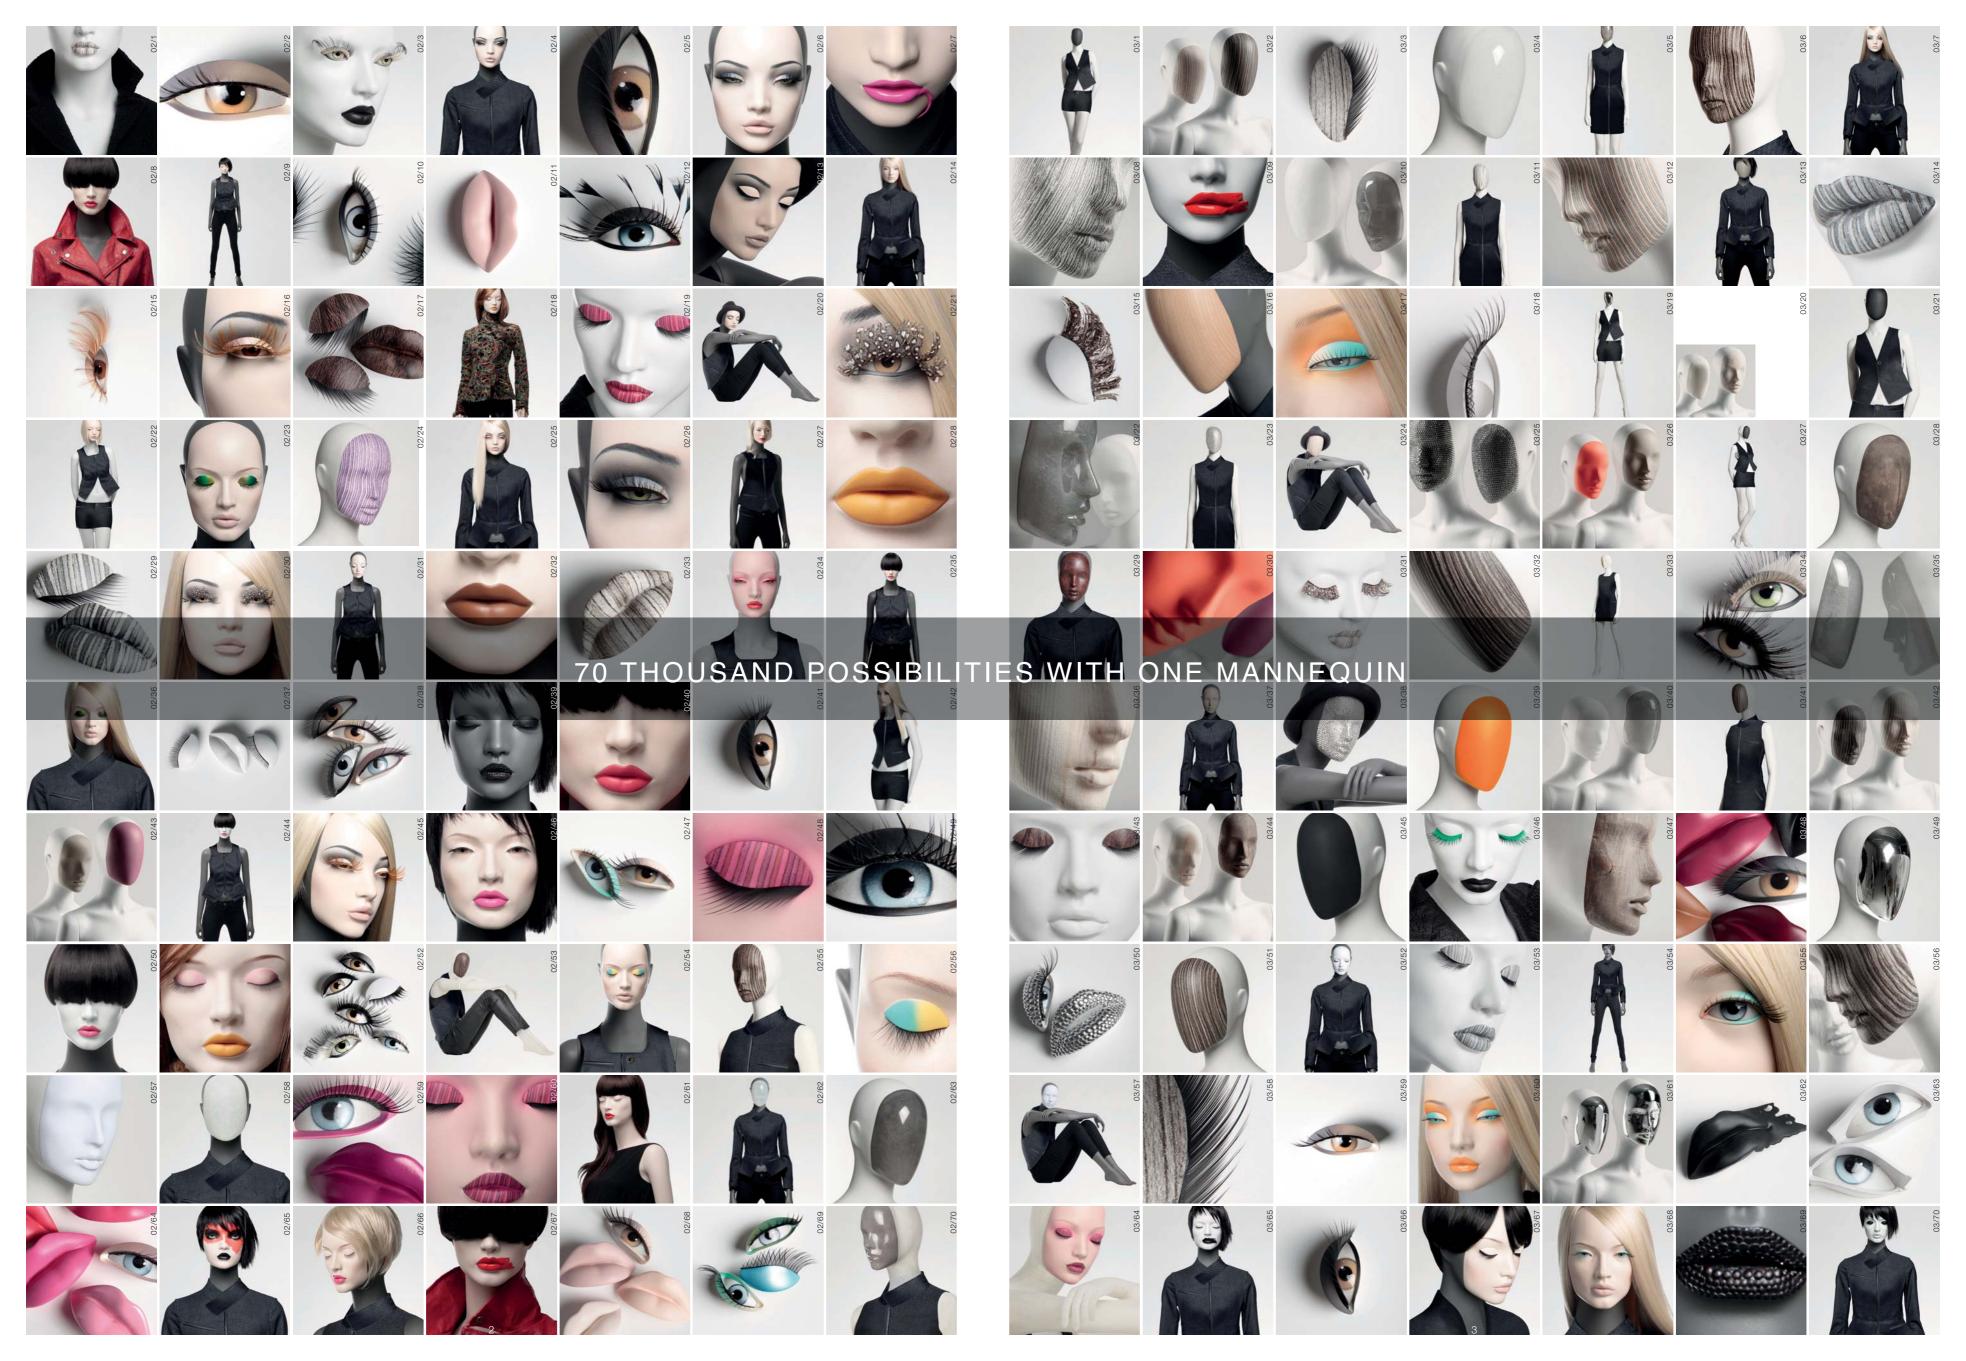

# DISCREET OR EXTRAVAGANT, NATURAL OR STYLISTIC, THE CAMELEON MANNEQUIN OPENS UP A WHOLE NEW WORLD OF CREATIVITY.

The CAMELEON range of mannequins is a real revolution in the visual merchandising world. Thanks to the combination of two brilliant new evolutions - removable faces and removable make up, the ABSOLUTE CAMELEON collections 81 and 86 offer you new limits of creativity. In just a click, your realistic mannequin can become abstract, or change completely its look to harmonize with your seasonal decoration or to the colour of your collections. Whether it be realistic or abstract solutions you are looking for, there are thousands of solutions to continually change the style of your mannequins assuring perpetual impact of your displays. With its 70,000 possible combinations, ABSOLUTE CAMELEON is by far the world's most versatile mannequin.

#### SPOILT FOR CHOICE

From discreet to extravagant, choose from more than two hundred eye and lip designs to create more than 70,000 combinations. An online MAKE UP MIXER (see page 24) enables you to experiment with the numerous possibilities and save your selections. On top of which, there are several levels of realistic base faces on which you can use the make up.

#### LET LOOSE YOUR CREATIVITY

Use the ONLINE MAKE UP MIXER to explore the numerous possibilities of make up combinations. Choose between skin colour or grey base faces and then browse through the hundreds of eyes and lips available. The great selection of faces, eyes and lips, gives you more than 70,000 possible combinations with more colours and styles arriving every season. Bespoke colours can be supplied to correspond to individual needs or to the shades of your own cosmetics lines.