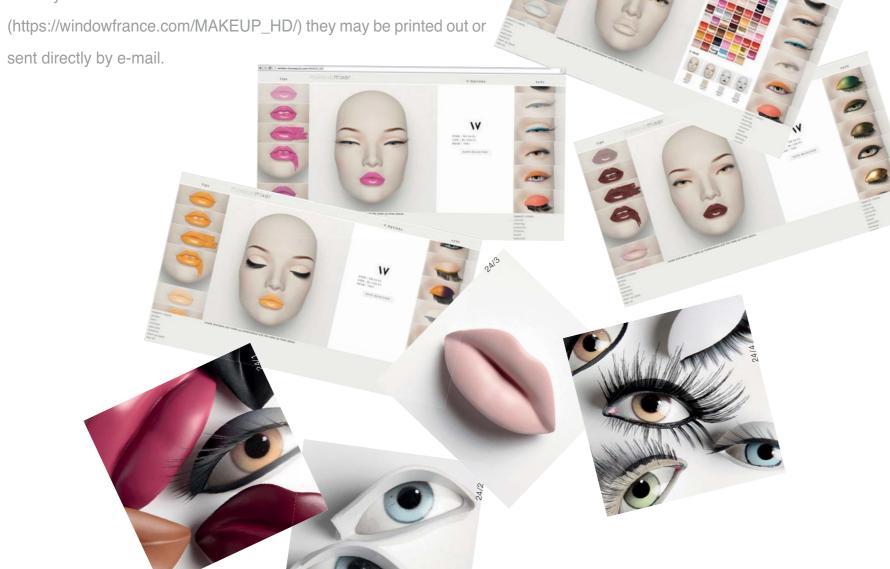

#### LET LOOSE YOUR CREATIVITY

Use the ONLINE MAKE UP MIXER to explore the numerous possibilities of make up combinations. Choose between skin colour or grey base faces and then browse through the hundreds of eyes and lips available. The great selection of faces, eyes and lips, gives you more than 70,000 possible combinations with more colours and styles arriving every season. Bespoke colours can be supplied to correspond to individual needs or to the shades of your own cosmetics lines.

Once your creations have been saved on the MAKE UP MIXER (https://windowfrance.com/MAKEUP\_HD/) they may be printed out or