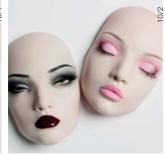

# THE COMPONENTS OF THE CAMELEON MANNEQUIN, 4 TYPES OF FACE OPTIONS FOR MAXIMUM FLEXIBILITY.

COMPONENTS: The CAMELEON concept is a made up of a series of interchangeable faces, eyes and lips that clip into place with the utmost of ease using magnetic fittings. The eye and lip components are manipulated with a specially designed magnetic pen equipped with a neck-strap.

BODY/HEAD: The bust and back of the head come in one piece and are available in two different tones of grey (light grey and dark grey) and a high gloss or matt translucent resins (other colors are available upon request). The lighter tone matches the light grey colour option of the faces and marries harmoniously with the light skin coloured realistic faces. The darker grey tone of body gives a more dramatic look creating a strong contrast between head and face.