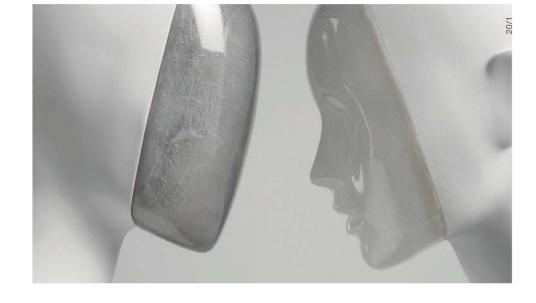

#### AN ELEMENT OF DECORATION

One of the advantages of the CAMELEON concept is that the mannequin can play an important part in the global decoration theme of your stores, with the materials or colours coordinating or contrasting with other decoration elements. Faces are available in a wide range of finishes: solid woods, translucent resins, chrome, stone looks, glass gemstones, painted colours or printed graphics.

Bodies are also available in several finshes, in light or dark grey and in high gloss or matt translucent resins.

The male version of the ABSOLUTE CAMELEON benefits from all the abstract face finishes of the female collection: solid woods, translucent resins, chrome, stone looks, painted colours or printed graphics. Bodies are also available in several finishes, in light or dark grey and in high gloss or matt translucent resins.