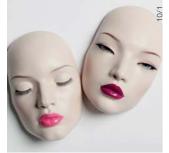

# THE COMPONENTS OF THE CAMELEON MANNEQUIN, 4 TYPES OF FACE OPTIONS FOR MAXIMUM FLEXIBILITY.

COMPONENTS: The CAMELEON concept is a made up of a series of interchangeable faces, eyes and lips that clip into place with the utmost of ease using magnetic fittings. The eye and lip components are manipulated with a specially designed magnetic pen equipped with a neck-strap.

BODY/HEAD: The bust and back of the head come in one piece and are available in two different tones of grey (light grey and dark grey) and a high gloss or matt translucent resins (other colors are available upon request). The lighter tone matches the light grey colour option of the faces and marries harmoniously with the light skin coloured realistic faces. The darker grey tone of body gives a more dramatic look creating a strong contrast between head and face.