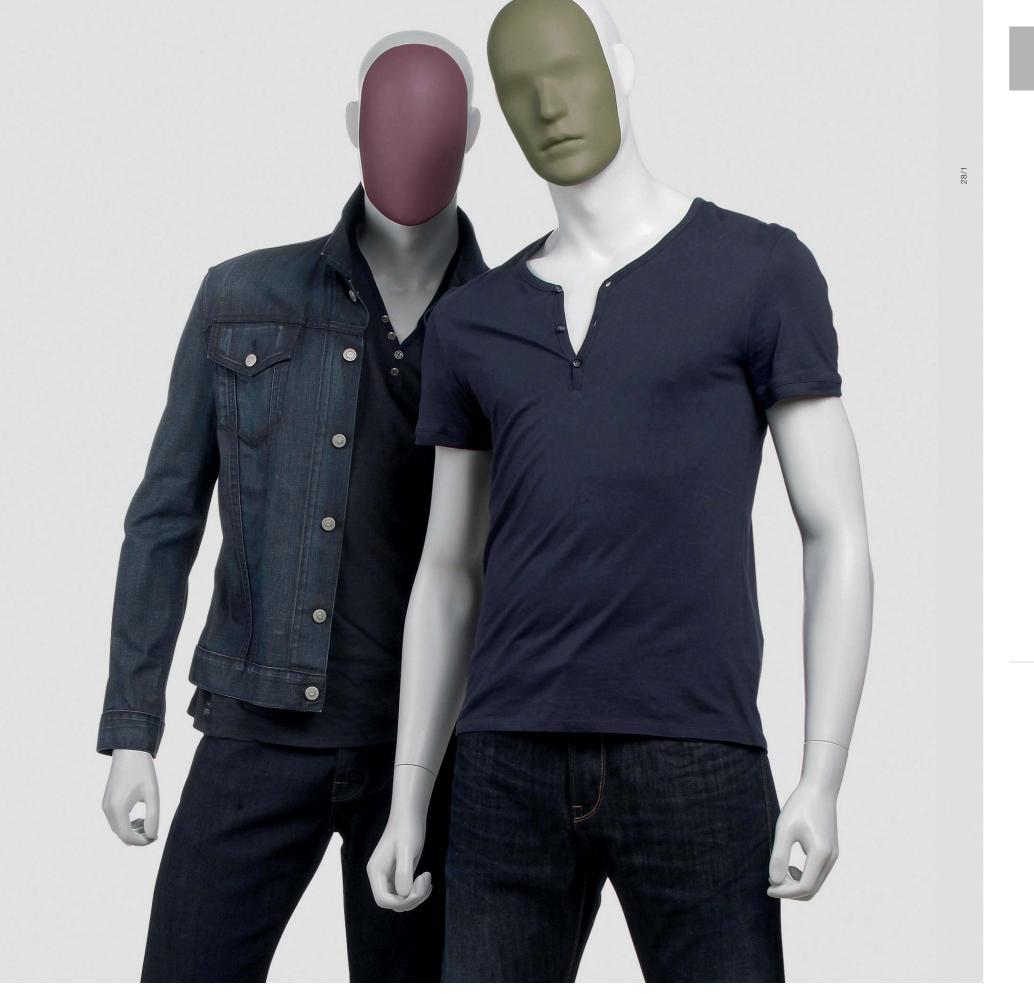

# DISCREET OR EXTRAVAGANT, NATURAL OR STYLISTIC, THE CAMELEON MANNEQUIN OPENS UP A WHOLE NEW WORLD OF CREATIVITY.

The CAMELEON range of mannequins is a real revolution in the visual merchandising world. Thanks to the combination of two brilliant new evolutions - removable faces and removable make up, the ABSOLUTE CAMELEON collections 81 and 86 offer you new limits of creativity. In just a click, your realistic mannequin can become abstract, or change completely its look to harmonize with your seasonal decoration or to the colour of your collections. Whether it be realistic or abstract solutions you are looking for, there are thousands of solutions to continually change the style of your mannequins assuring perpetual impact of your displays. With its 70,000 possible combinations, ABSOLUTE CAMELEON is by far the world's most versatile mannequin.

#### THE RE-BIRTH OF THE REALISTIC MANNEQUIN

The realistic solutions of the ABSOLUTE CAMELEON collection 81 represent for WINDOW FRANCE the rebirth of the traditional realistic mannequin. It not only offers the possiblity of changing the style of the realistic face from the thousands of choices available, but also offers the possibility of switching the mannequin from realistic to abstract in just a click.

You can now change the make up to match store decoration, to the seasons or to coordinate with style and colour of each collection. Different levels of realistic can be created, the removable faces that add a graphic sense to the mannequin also allow it to be used with or without wigs even in a realistic context.