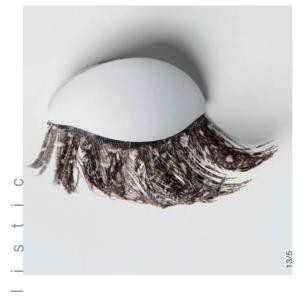

## ABSOLUTE CAMELEON COLLECTION 81 STYLISTIC SOLUTIONS

#### EACH PIECE, A WORK OF ART.

The stylistic variation of the ABSOLUTE CAMELEON collection is a series of decorative eyes and lips on light or dark grey faces. Each piece has been carefully designed so you can create stylish contemporary mannequins that will coordinate perfectly to the personality of your stores or clothes collections.

#### A TOUCH OF CLASS

Fine art eyelashes, printed graphics and hand painted original finishes allow you to make elegant and artistic creations with your mannequins.