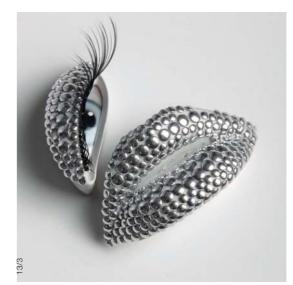

# THE COMPONENTS OF THE CAMELEON MANNEQUIN, 4 TYPES OF FACE OPTIONS FOR MAXIMUM FLEXIBILITY.

COMPONENTS: The CAMELEON concept is a made up of a series of interchangeable faces, eyes and lips that clip into place with the utmost of ease using magnetic fittings. The eye and lip components are manipulated with a specially designed magnetic pen equipped with a neck-strap.

#### SPOILT FOR CHOICE

From discreet to extravagant, choose from more than two hundred eye and lip designs to create more than 70,000 combinations. An online MAKE UP MIXER (see page 24) enables you to experiment with the numerous possibilities and save your selections. On top of which, there are several levels of realistic base faces on which you can use the make up.