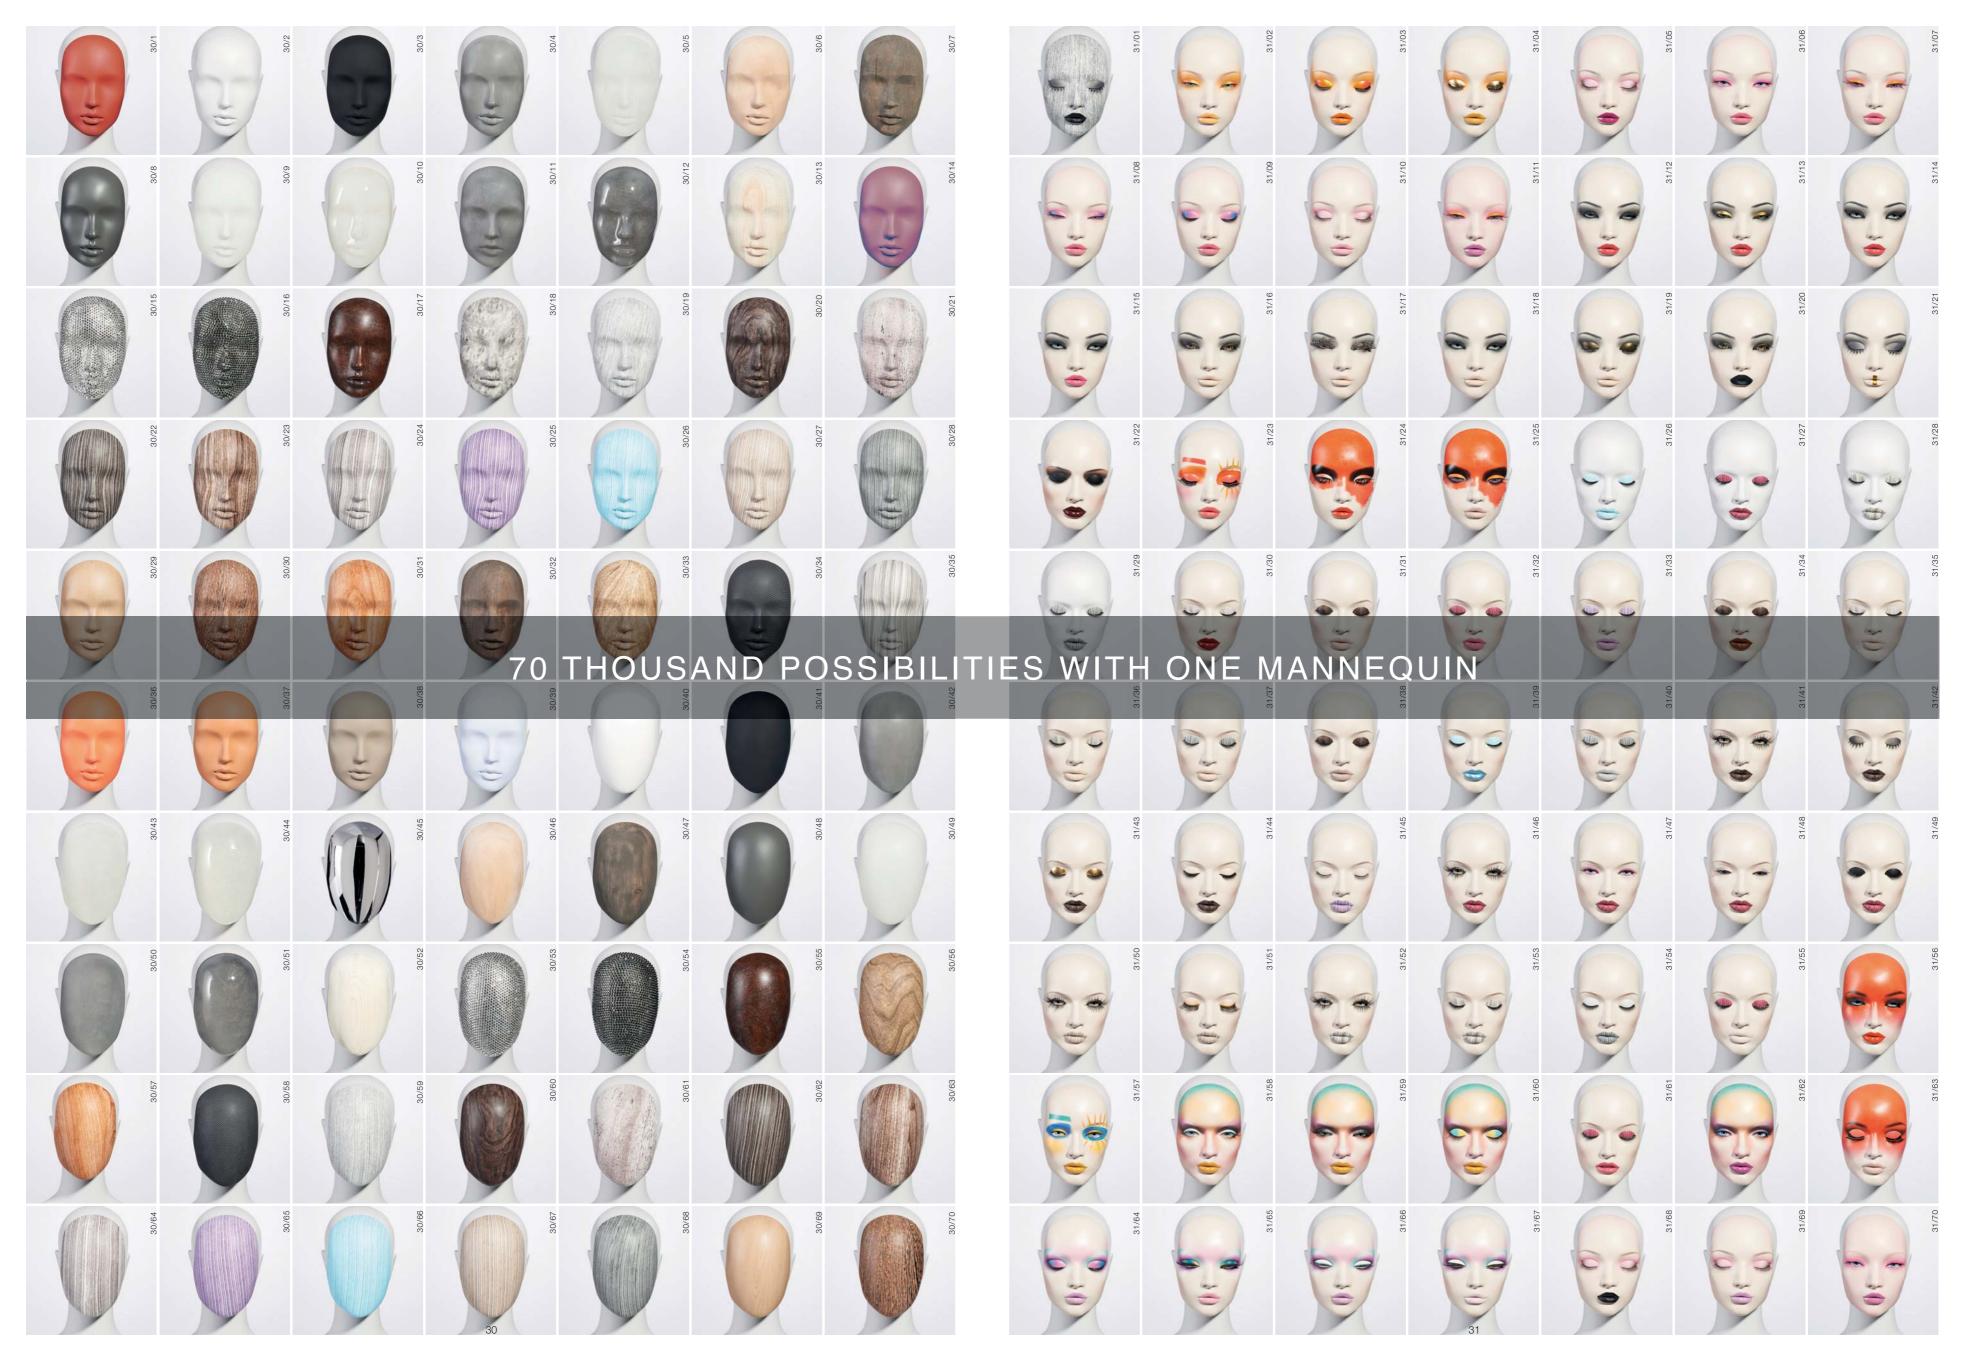

# DISCREET OR EXTRAVAGANT, NATURAL OR STYLISTIC, THE CAMELEON MANNEQUIN OPENS UP A WHOLE NEW WORLD OF CREATIVITY.

The CAMELEON range of mannequins is a real revolution in the visual merchandising world. Thanks to the combination of two brilliant new evolutions - removable faces and removable make up, the ABSOLUTE CAMELEON collections 81 and 86 offer you new limits of creativity. In just a click, your realistic mannequin can become abstract, or change completely its look to harmonize with your seasonal decoration or to the colour of your collections. Whether it be realistic or abstract solutions you are looking for, there are thousands of solutions to continually change the style of your mannequins assuring perpetual impact of your displays. With its 70,000 possible combinations, ABSOLUTE CAMELEON is by far the world's most versatile mannequin.

#### SPOILT FOR CHOICE

From discreet to extravagant, choose from more than two hundred eye and lip designs to create more than 70,000 combinations. An online MAKE UP MIXER (see page 24) enables you to experiment with the numerous possibilities and save your selections. On top of which, there are several levels of realistic base faces on which you can use the make up.

#### LET LOOSE YOUR CREATIVITY

Use the ONLINE MAKE UP MIXER to explore the numerous possibilities of make up combinations. Choose between skin colour or grey base faces and then browse through the hundreds of eyes and lips available. The great selection of faces, eyes and lips, gives you more than 70,000 possible combinations with more colours and styles arriving every season. Bespoke colours can be supplied to correspond to individual needs or to the shades of your own cosmetics lines.