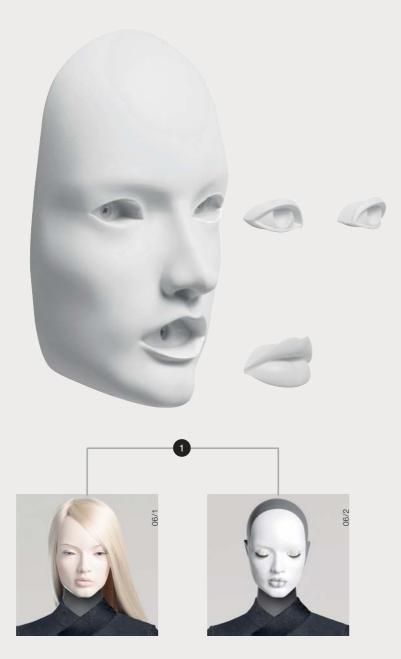

# THE COMPONENTS OF THE CAMELEON MANNEQUIN, 4 TYPES OF FACE OPTIONS FOR MAXIMUM FLEXIBILITY.

COMPONENTS: The CAMELEON concept is a made up of a series of interchangeable faces, eyes and lips that clip into place with the utmost of ease using magnetic fittings. The eye and lip components are manipulated with a specially designed magnetic pen equipped with a neck-strap.

BODY/HEAD: The bust and back of the head come in one piece and are available in two different tones of grey (light grey and dark grey) and a high gloss or matt translucent resins (other colors are available upon request). The lighter tone matches the light grey colour option of the faces and marries harmoniously with the light skin coloured realistic faces. The darker grey tone of body gives a more dramatic look creating a strong contrast between head and face.

BODY AND BACK OF HEAD IN LIGHT OR DARK GREY AND IN HIGH GLOSS OR MATT TRANSLUCENT RESINS (other colors are available upon request)

REALISTIC SOLUTIONS: STYLISTIC SOLUTIONS: SKIN COLOURED FACES LIGHT OR DARK GREY WITH REALISTIC REMOVABLE MAKE UP WITH STYLISTIC

COLOURED FACES REMOVABLE MAKE UP

**ABSTRACT SOLUTIONS:** ABSTRACT FACES WITH REMOVABLE LIPS

**ABSTRACT SOLUTIONS:** ABSTRACT FACES

**ABSTRACT SOLUTIONS:** EGGHEAD FACES