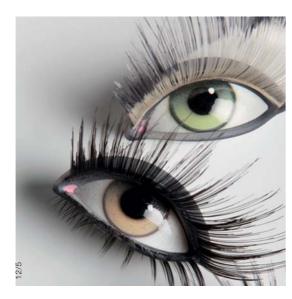

#### SPOILT FOR CHOICE

From discreet to extravagant, choose from more than two hundred eye and lip designs to create more than 70,000 combinations. An online MAKE UP MIXER (see page 24) enables you to experiment with the numerous possibilities and save your selections. On top of which, there are several levels of realistic base faces on which you can use the make up.

STANDARD FACES normal light eye and cheek shadow

SPECIAL FACES more elaborate eye and extreme make up cheek shadow

'WINDOW ART' FACES standard base faces with special bases faces with elaborate base faces with more