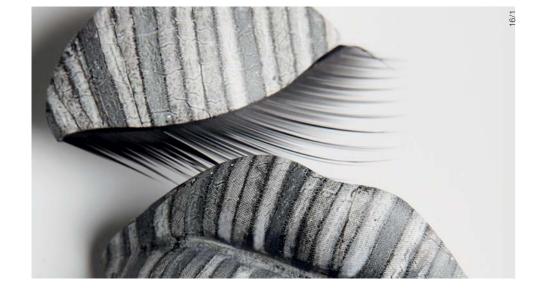

#### EACH PIECE, A WORK OF ART.

The stylistic variation of the ABSOLUTE CAMELEON collection is a series of decorative eyes and lips on light or dark grey faces. Each piece has been carefully designed so you can create stylish contemporary mannequins that will coordinate perfectly to the personality of your stores or clothes collections.

#### A TOUCH OF CLASS

Fine art eyelashes, printed graphics and hand painted original finishes allow you to make elegant and artistic creations with your mannequins.

#### AN ELEMENT OF DECORATION

One of the advantages of the CAMELEON concept is that the mannequin can play an important part in the global decoration theme of your stores, with the materials or colours coordinating or contrasting with other decoration elements. Faces are available in a wide range of finishes: solid woods, translucent resins, chrome, stone looks, glass gemstones, painted colours or printed graphics.