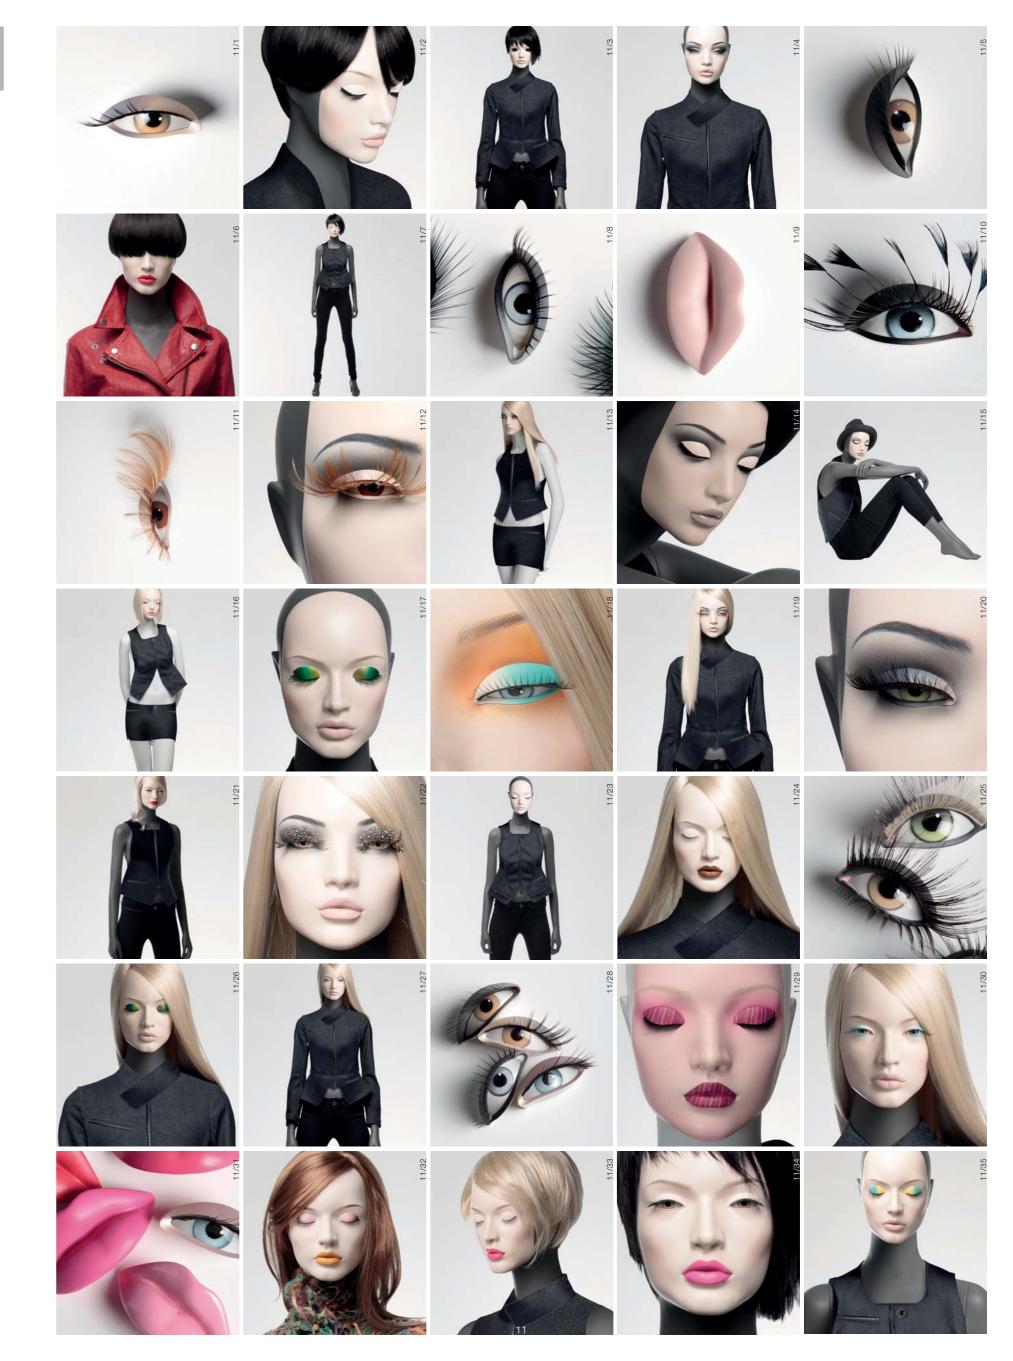

# THE COMPONENTS OF THE CAMELEON MANNEQUIN, 4 TYPES OF FACE OPTIONS FOR MAXIMUM FLEXIBILITY.

COMPONENTS: The CAMELEON concept is a made up of a series of interchangeable faces, eyes and lips that clip into place with the utmost of ease using magnetic fittings. The eye and lip components are manipulated with a specially designed magnetic pen equipped with a neck-strap.

#### SPOILT FOR CHOICE

From discreet to extravagant, choose from more than two hundred eye and lip designs to create more than 70,000 combinations. An online MAKE UP MIXER (see page 24) enables you to experiment with the numerous possibilities and save your selections. On top of which, there are several levels of realistic base faces on which you can use the make up.

STANDARD FACES normal light eye and cheek shadow

SPECIAL FACES more elaborate eye and extreme make up cheek shadow

'WINDOW ART' FACES standard base faces with special bases faces with elaborate base faces with more

#### A TOUCH OF CLASS

Fine art eyelashes, printed graphics and hand painted original finishes allow you to make elegant and artistic creations with your mannequins.