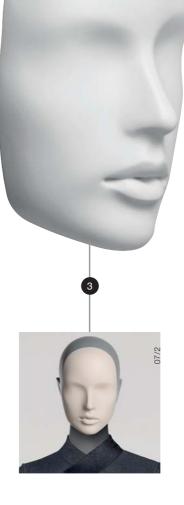

BODY AND BACK OF HEAD IN LIGHT OR DARK GREY AND IN HIGH GLOSS OR MATT TRANSLUCENT RESINS (other colors are available upon request)

REALISTIC SOLUTIONS: STYLISTIC SOLUTIONS: SKIN COLOURED FACES LIGHT OR DARK GREY WITH REALISTIC REMOVABLE MAKE UP WITH STYLISTIC

COLOURED FACES REMOVABLE MAKE UP

**ABSTRACT SOLUTIONS:** ABSTRACT FACES WITH REMOVABLE LIPS

**ABSTRACT SOLUTIONS:** ABSTRACT FACES

**ABSTRACT SOLUTIONS:** EGGHEAD FACES