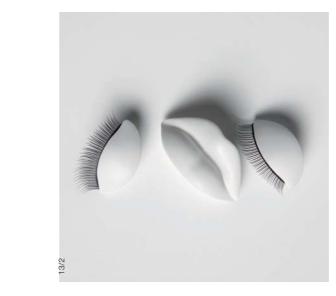

# THE COMPONENTS OF THE CAMELEON MANNEQUIN, 4 TYPES OF FACE OPTIONS FOR MAXIMUM FLEXIBILITY.

COMPONENTS: The CAMELEON concept is a made up of a series of interchangeable faces, eyes and lips that clip into place with the utmost of ease using magnetic fittings. The eye and lip components are manipulated with a specially designed magnetic pen equipped with a neck-strap.

#### SPOILT FOR CHOICE

From discreet to extravagant, choose from more than two hundred eye and lip designs to create more than 70,000 combinations. An online MAKE UP MIXER (see page 24) enables you to experiment with the numerous possibilities and save your selections. On top of which, there are several levels of realistic base faces on which you can use the make up.