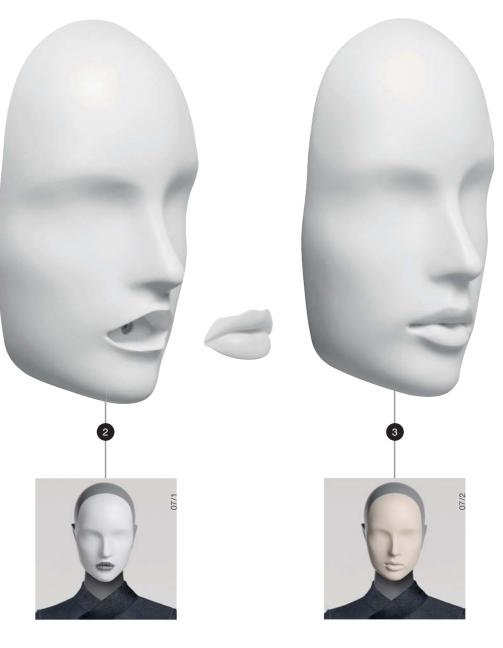

# THE COMPONENTS OF THE CAMELEON MANNEQUIN, 4 TYPES OF FACE OPTIONS FOR MAXIMUM FLEXIBILITY.

COMPONENTS: The CAMELEON concept is a made up of a series of interchangeable faces, eyes and lips that clip into place with the utmost of ease using magnetic fittings. The eye and lip components are manipulated with a specially designed magnetic pen equipped with a neck-strap.

BODY AND BACK OF HEAD IN LIGHT OR DARK GREY AND IN HIGH GLOSS OR MATT TRANSLUCENT RESINS (other colors are available upon request)

REALISTIC SOLUTIONS: STYLISTIC SOLUTIONS: SKIN COLOURED FACES LIGHT OR DARK GREY WITH REALISTIC REMOVABLE MAKE UP WITH STYLISTIC

COLOURED FACES REMOVABLE MAKE UP

**ABSTRACT SOLUTIONS:** ABSTRACT FACES WITH REMOVABLE LIPS

**ABSTRACT SOLUTIONS:** ABSTRACT FACES

**ABSTRACT SOLUTIONS:** EGGHEAD FACES