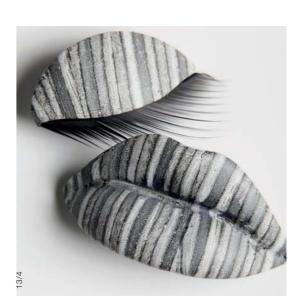

## ABSOLUTE CAMELEON COLLECTION 81 STYLISTIC SOLUTIONS

#### EACH PIECE, A WORK OF ART.

The stylistic variation of the ABSOLUTE CAMELEON collection is a series of decorative eyes and lips on light or dark grey faces. Each piece has been carefully designed so you can create stylish contemporary mannequins that will coordinate perfectly to the personality of your stores or clothes collections.

#### A TOUCH OF CLASS

Fine art eyelashes, printed graphics and hand painted original finishes allow you to make elegant and artistic creations with your mannequins.