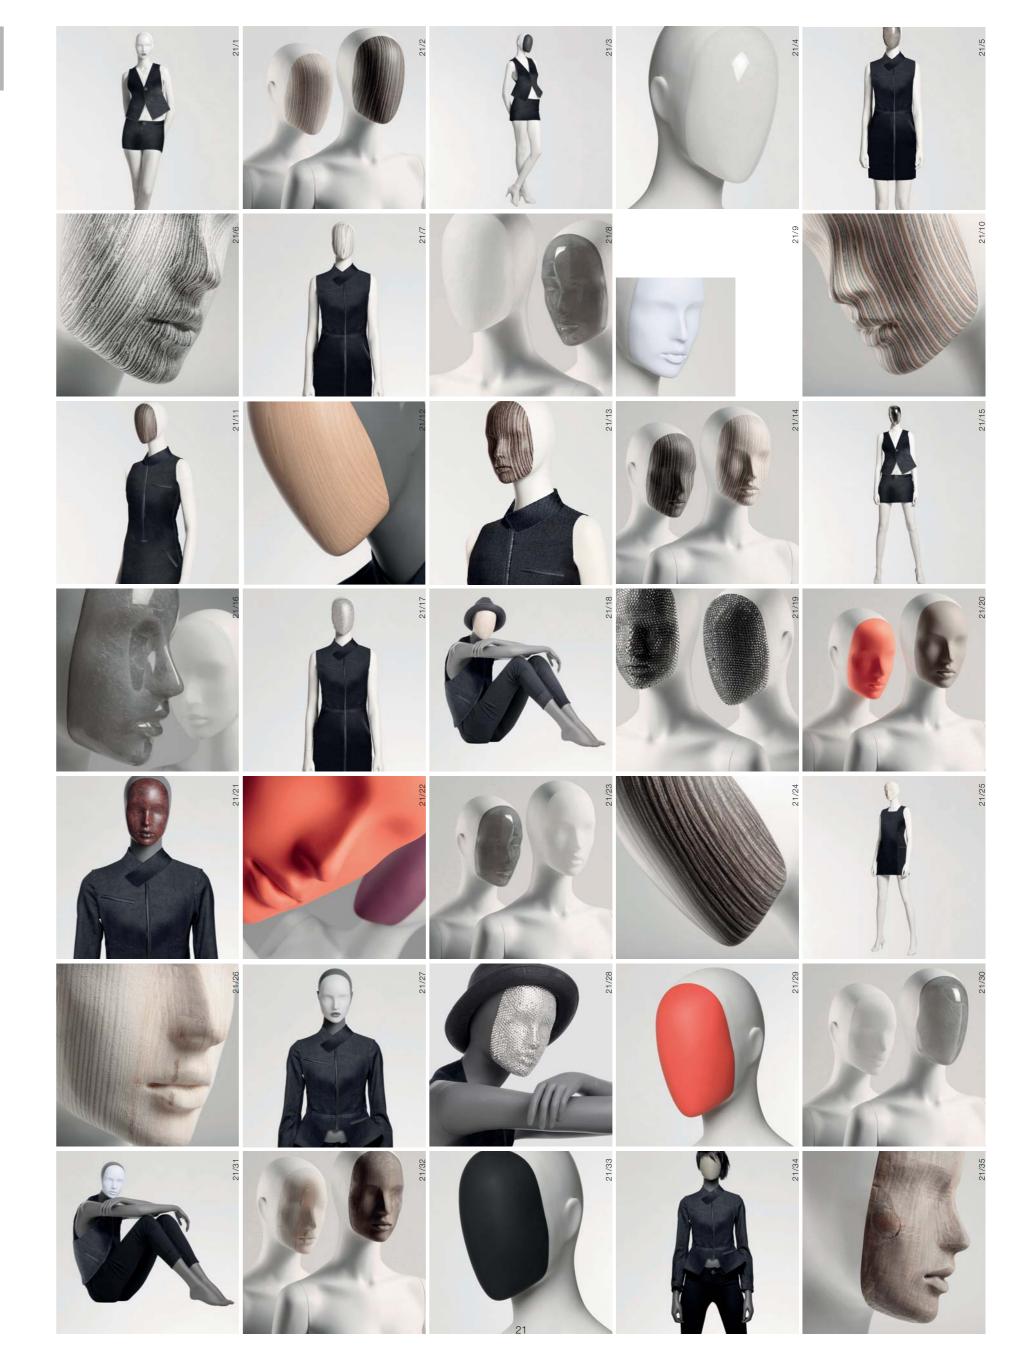

#### ABSOLUTE CAMELEON COLLECTION 81 REALISTIC SOLUTIONS

#### THE RE-BIRTH OF THE REALISTIC MANNEQUIN

The realistic solutions of the ABSOLUTE CAMELEON collection 81 represent for WINDOW FRANCE the rebirth of the traditional realistic mannequin. It not only offers the possiblity of changing the style of the realistic face from the thousands of choices available, but also offers the possibility of switching the mannequin from realistic to abstract in just a click.

You can now change the make up to match store decoration, to the seasons or to coordinate with style and colour of each collection. Different levels of realistic can be created, the removable faces that add a graphic sense to the mannequin also allow it to be used with or without wigs even in a realistic context.

#### SPOILT FOR CHOICE

From discreet to extravagant, choose from more than two hundred eye and lip designs to create more than 70,000 combinations. An online MAKE UP MIXER (see page 24) enables you to experiment with the numerous possibilities and save your selections. On top of which, there are several levels of realistic base faces on which you can use the make up.

## ABSOLUTE CAMELEON COLLECTION 81 STYLISTIC SOLUTIONS

#### EACH PIECE, A WORK OF ART.

The stylistic variation of the ABSOLUTE CAMELEON collection is a series of decorative eyes and lips on light or dark grey faces. Each piece has been carefully designed so you can create stylish contemporary mannequins that will coordinate perfectly to the personality of your stores or clothes collections.

#### AN ELEGANT CONTEMPORARY STATEMENT

The abstract variation of the ABSOLUTE CAMELEON collection is the ultimate in abstract contemporary expression. The forceful stances with contrasting faces in beautiful colours or finishes ensures displays with maximum impact.

#### AN ELEMENT OF DECORATION

One of the advantages of the CAMELEON concept is that the mannequin can play an important part in the global decoration theme of your stores, with the materials or colours coordinating or contrasting with other decoration elements. Faces are available in a wide range of finishes: solid woods, translucent resins, chrome, stone looks, glass gemstones, painted colours or printed graphics.