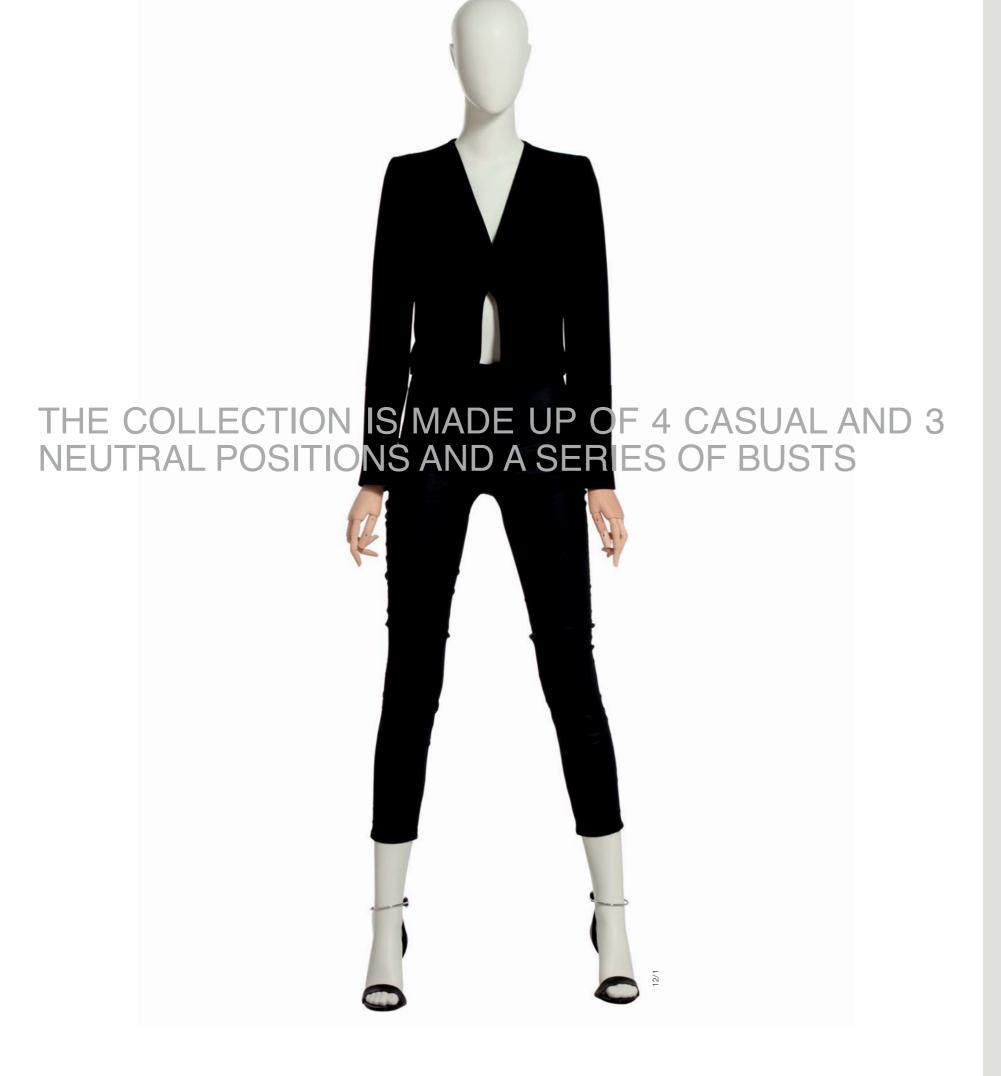

# THE 4 MALE POSITIONS ARE ACCOMPANIED BY 4 BUST FORMS OF DIFFERENT LENGTHS.

# BEECHWOOD.

BUSTS COME WITH AN ELEGANT THREE FOOTED VINTAGE DESIGN STAND IN MATT BLACK. ALL MALE AND FEMALE BUSTS CAN BE USED WITH OR WITHOUT HEADS AND WITH COORDINATED NECK AND ARM SOCKET CAPS IN FABRIC OR