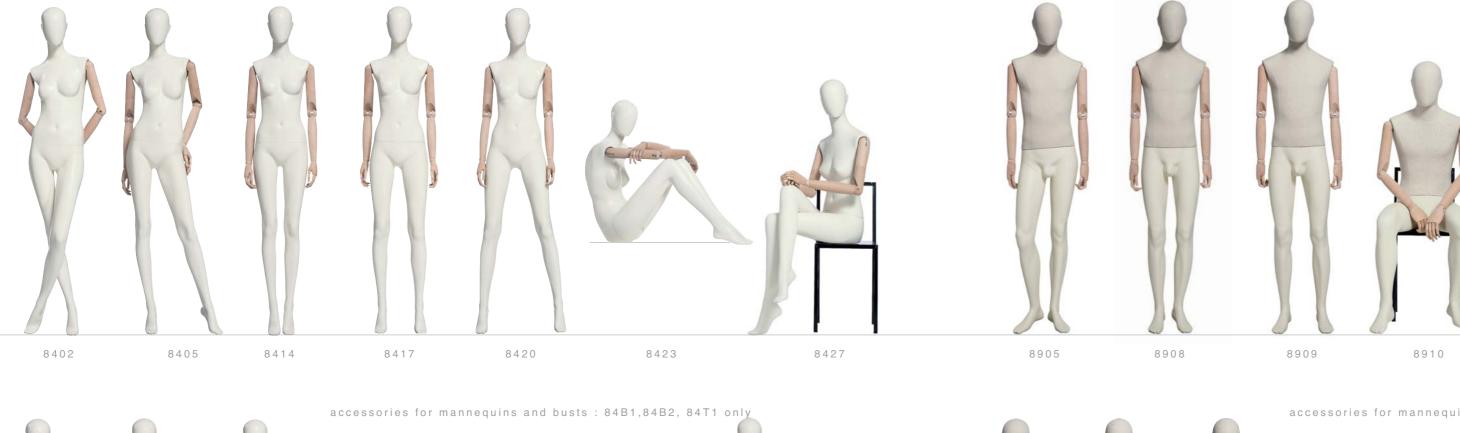

## AVAILABLE IN TWO VERSIONS - ALL PAINTED BODY OR WITH FABRIC BUSTS AND HEADS.

WOMEN - COLLECTION 84 ABSOLUTE VINTAGE - available in both painted or fabric finishes

# A SELECTION OF FUTRAL POSITIONS INSPIRED BY THE LATEST ONLINE SHOP ING SCENE ARE IDEAL FOR DISP VS USING REPETITION

### THE FLEXIBILITY OF THE ARTICULATED ARMS ENABLES YOU TO CREATE POSITIONS SPECIALLY ADAPTED TO EACH PIECE OF CLOTHING