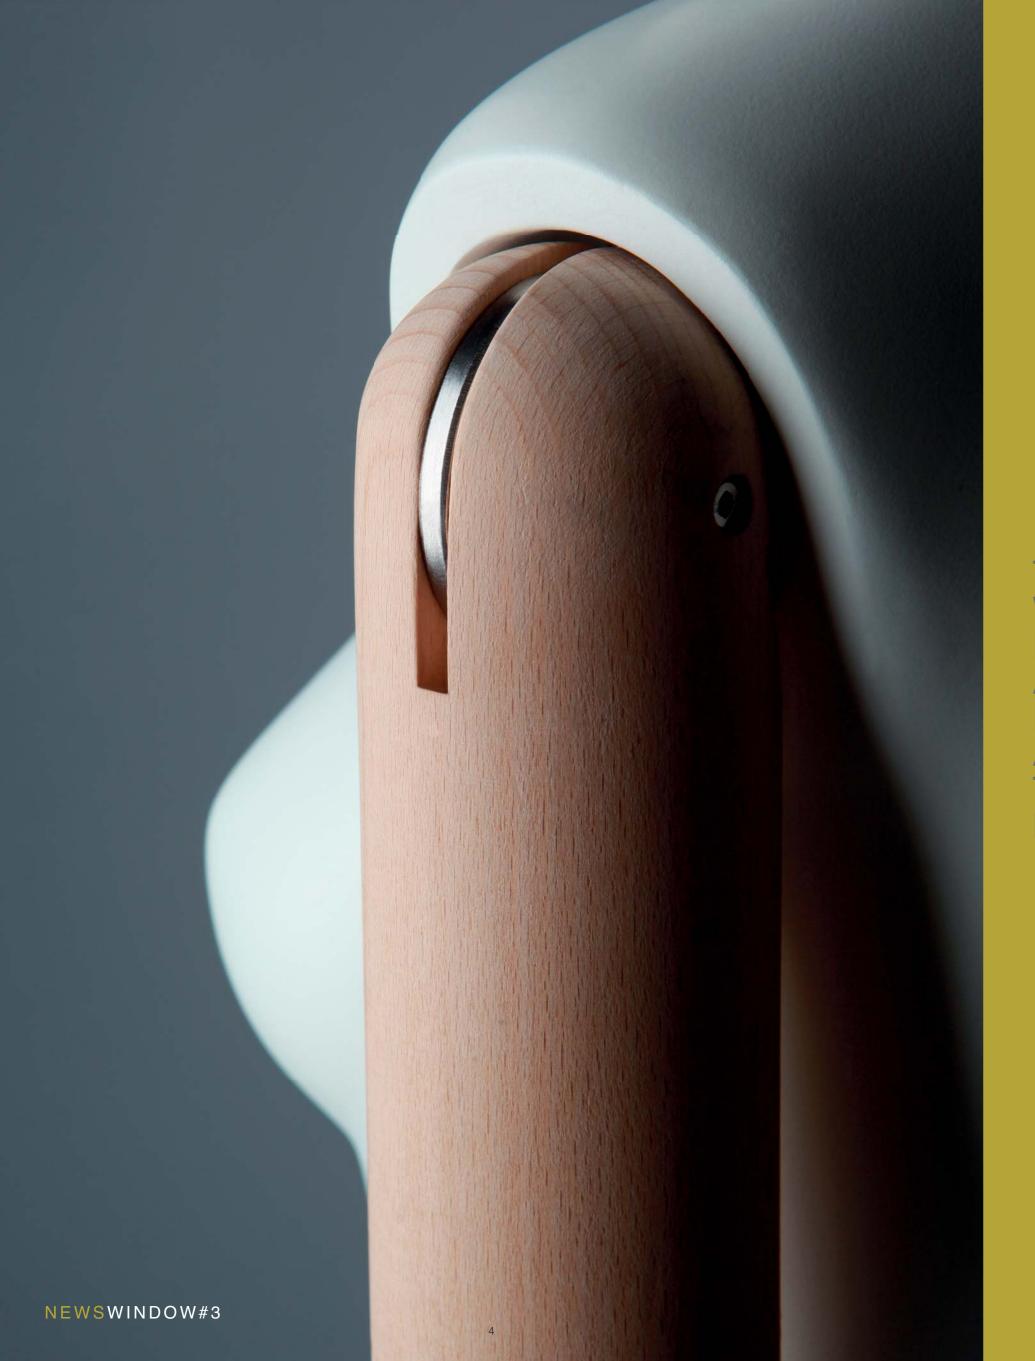

# HA

THE VINTAGE MANNEQUIN HAS BEEN DESIGNED WITH ATTENTION TO EVERY DETAIL TO PRODUCE A HIGH QUALITY VERSION OF THE TRADITIONAL ARTICULATED MANNEQUIN. EACH MOVING PIECE S BEEN STUDIED TO ASSURE MAXIMUM **ARTICULATION AND FLUIDITY IN EVERY MOVEMENT.** THE ARMS ARE BEAUTIFULLY FINISHED HIGHLIGHTED **BY SLENDER METAL FITTINGS.** 

THE PUSH AND PULL FITTING THAT CONNECTS THE ARM TO THE MANNEQUIN SIMPLIFIES THE ASSEMBLY AND DRESS-ING OF THE MANNEQUIN.

RECESSES IN THE TOP PART OF THE ARMS FACILITATES DRESSING EVEN WITH THICK CLOTHING