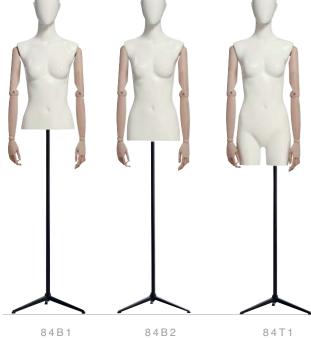

# THE 4 MALE POSITIONS ARE ACCOMPANIED BY 4 BUST FORMS OF DIFFERENT LENGTHS.

# BEECHWOOD.

BUSTS COME WITH AN ELEGANT THREE FOOTED VINTAGE DESIGN STAND IN MATT BLACK. ALL MALE AND FEMALE BUSTS CAN BE USED WITH OR WITHOUT HEADS AND WITH COORDINATED NECK AND ARM SOCKET CAPS IN FABRIC OR