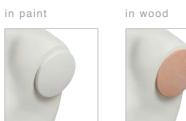

## THE BUSTS AND HEADS OF THE MANNEQUINS CAN BE FINISHED IN WHITE PAINT OR TAILORED IN FABRIC

# BEECHWOOD.

BUSTS COME WITH AN ELEGANT THREE FOOTED VINTAGE DESIGN STAND IN MATT BLACK. ALL MALE AND FEMALE BUSTS CAN BE USED WITH OR WITHOUT HEADS AND WITH COORDINATED NECK AND ARM SOCKET CAPS IN FABRIC OR