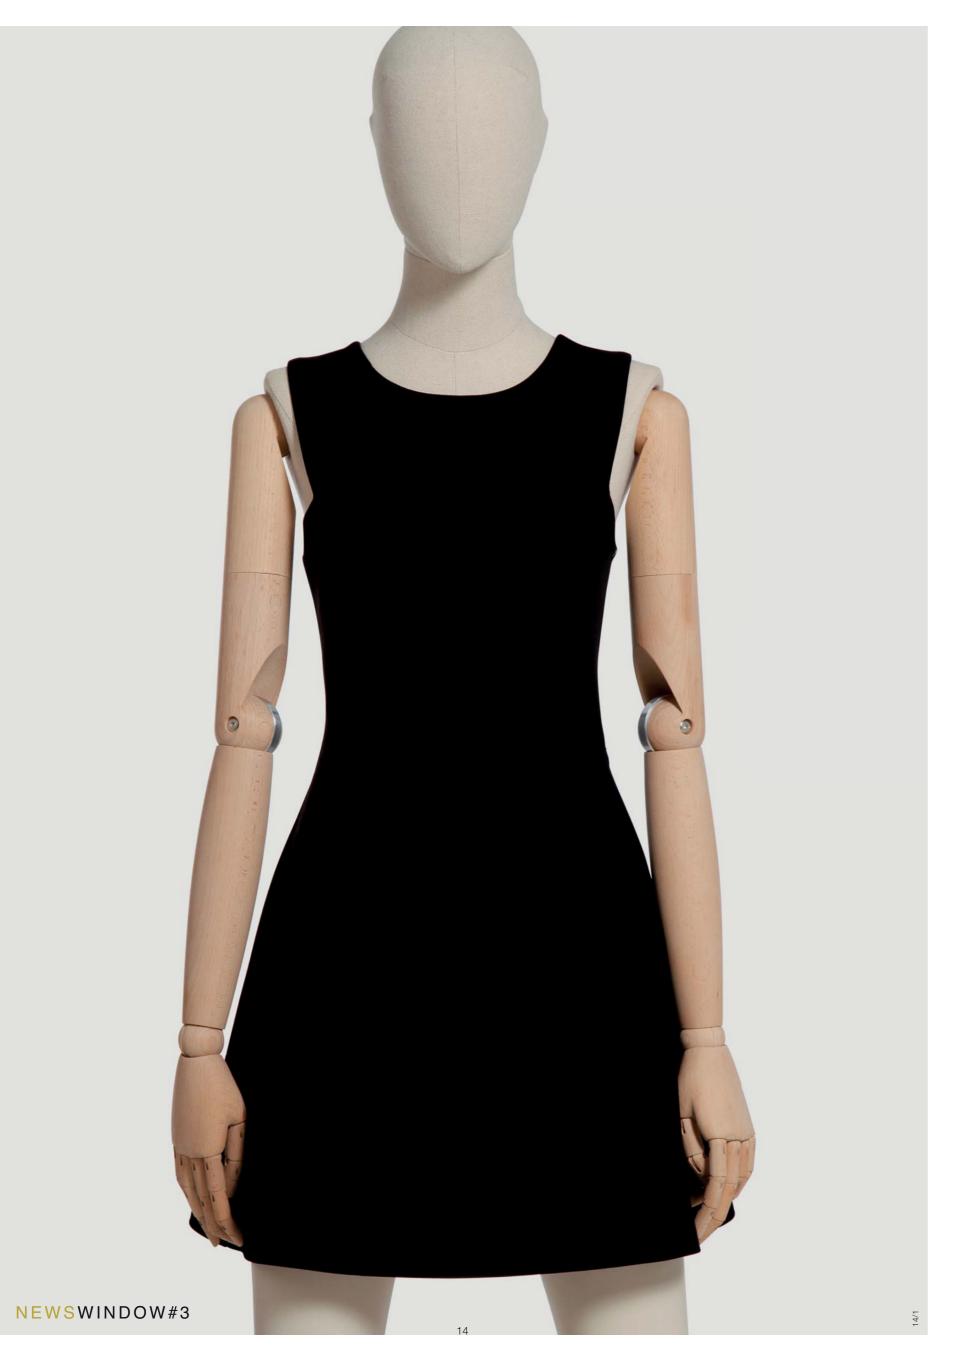

## AVAILABLE IN TWO VERSIONS - ALL PAINTED BODY OR WITH FABRIC BUSTS AND HEADS.

WOMEN - COLLECTION 84 ABSOLUTE VINTAGE - available in both painted or fabric finishes