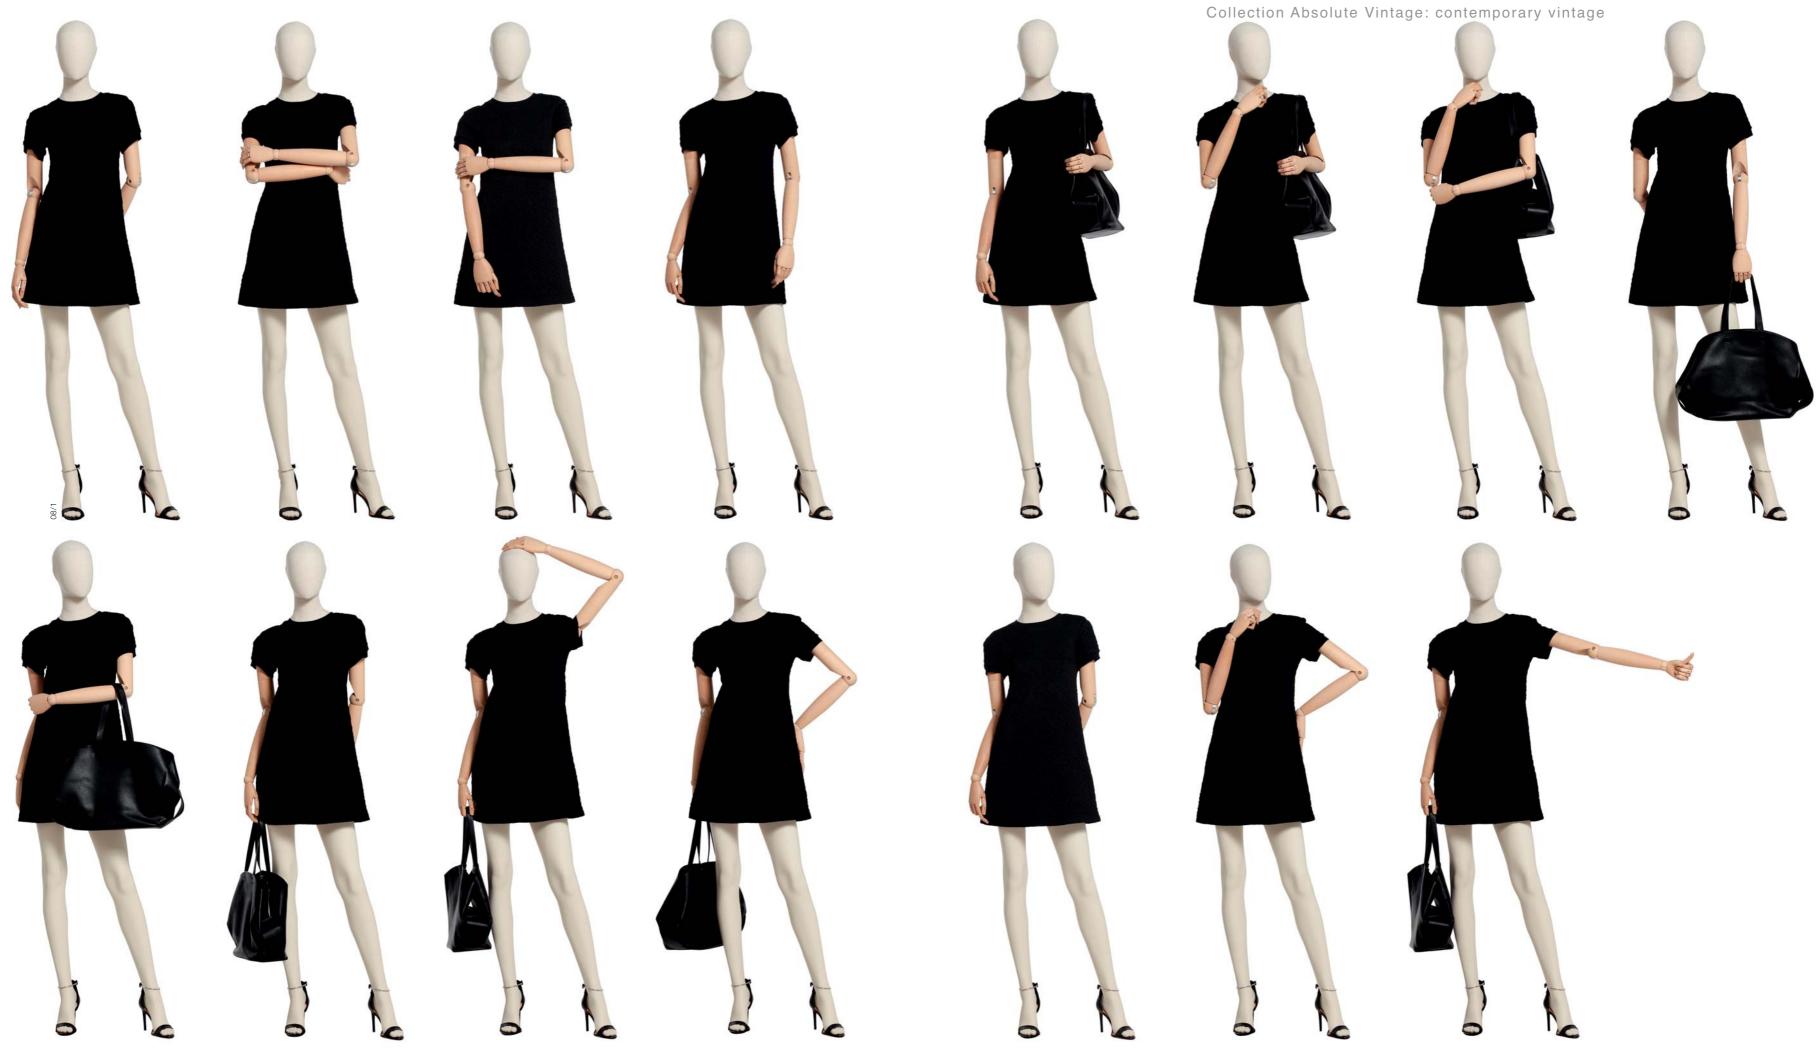

### THE FLEXIBILITY OF THE ARTICULATED ARMS ENABLES YOU TO CREATE POSITIONS SPECIALLY ADAPTED TO EACH PIECE OF CLOTHING

# A SELECTION OF FUTRAL POSITIONS INSPIRED BY THE LATEST ONLINE SHOP ING SCENE ARE IDEAL FOR DISP VS USING REPETITION