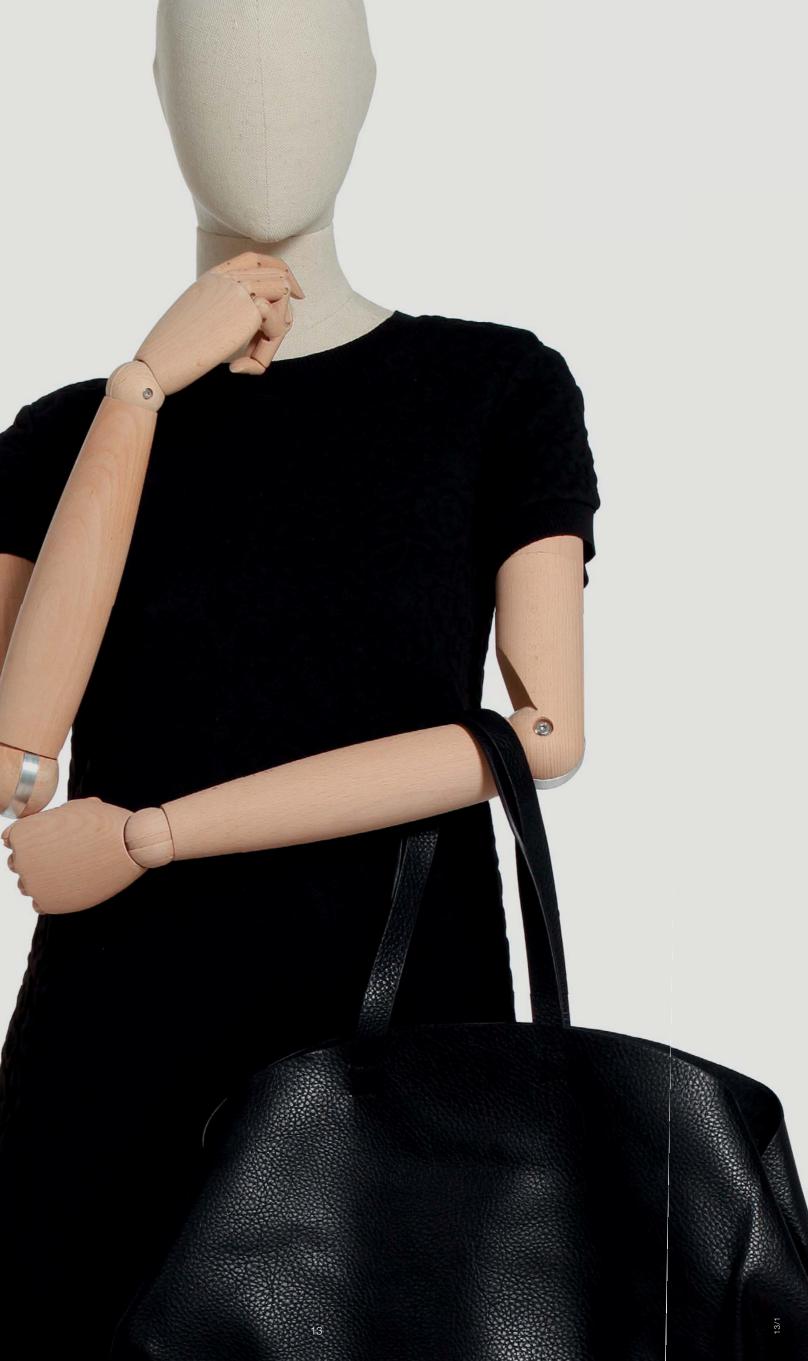

### THE FLEXIBILITY OF THE ARTICULATED ARMS ENABLES YOU TO CREATE POSITIONS SPECIALLY ADAPTED TO EACH PIECE OF CLOTHING

THE PUSH AND PULL FITTING THAT CONNECTS THE ARM TO THE MANNEQUIN SIMPLIFIES THE ASSEMBLY AND DRESS-ING OF THE MANNEQUIN.

RECESSES IN THE TOP PART OF THE ARMS FACILITATES DRESSING EVEN WITH THICK CLOTHING