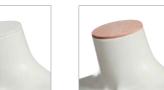

## THE BUSTS AND HEADS OF THE MANNEQUINS CAN BE FINISHED IN WHITE PAINT OR TAILORED IN FABRIC

# BEECHWOOD.

BUSTS COME WITH AN ELEGANT THREE FOOTED VINTAGE DESIGN STAND IN MATT BLACK. ALL MALE AND FEMALE BUSTS CAN BE USED WITH OR WITHOUT HEADS AND WITH COORDINATED NECK AND ARM SOCKET CAPS IN FABRIC OR