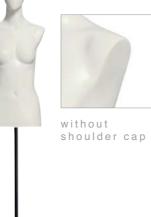

## THE BUSTS AND HEADS OF THE MANNEQUINS CAN BE FINISHED IN WHITE PAINT OR TAILORED IN FABRIC

# BEECHWOOD.

BUSTS COME WITH AN ELEGANT THREE FOOTED VINTAGE DESIGN STAND IN MATT BLACK. ALL MALE AND FEMALE BUSTS CAN BE USED WITH OR WITHOUT HEADS AND WITH COORDINATED NECK AND ARM SOCKET CAPS IN FABRIC OR