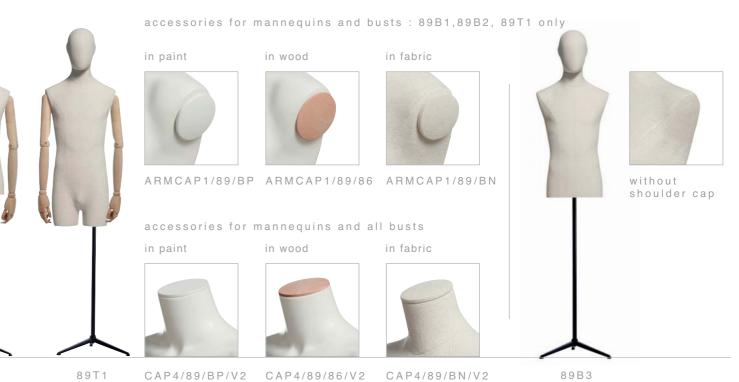

### SEVERAL MATCHING ACCESSORIES ARE AVAILABLE TO COORDINATE YOUR STORE

# THE 4 MALE POSITIONS ARE ACCOMPANIED BY 4 BUST FORMS OF DIFFERENT LENGTHS.

# BEECHWOOD.

BUSTS COME WITH AN ELEGANT THREE FOOTED VINTAGE DESIGN STAND IN MATT BLACK. ALL MALE AND FEMALE BUSTS CAN BE USED WITH OR WITHOUT HEADS AND WITH COORDINATED NECK AND ARM SOCKET CAPS IN FABRIC OR

### MEN - COLLECTION 89 VOGUE VINTAGE - available in both painted or fabric finishes

in paint

ARMCAP1/84/BP ARMCAP1/84/86 ARMCAP1/84/BN

accessories for mannequins and all busts in wood

CAP4/84/BP/V2 CAP4/84/86/V2 CAP4/84/BN/V2

in fabric

in fabric

84B3

89B1 89B2