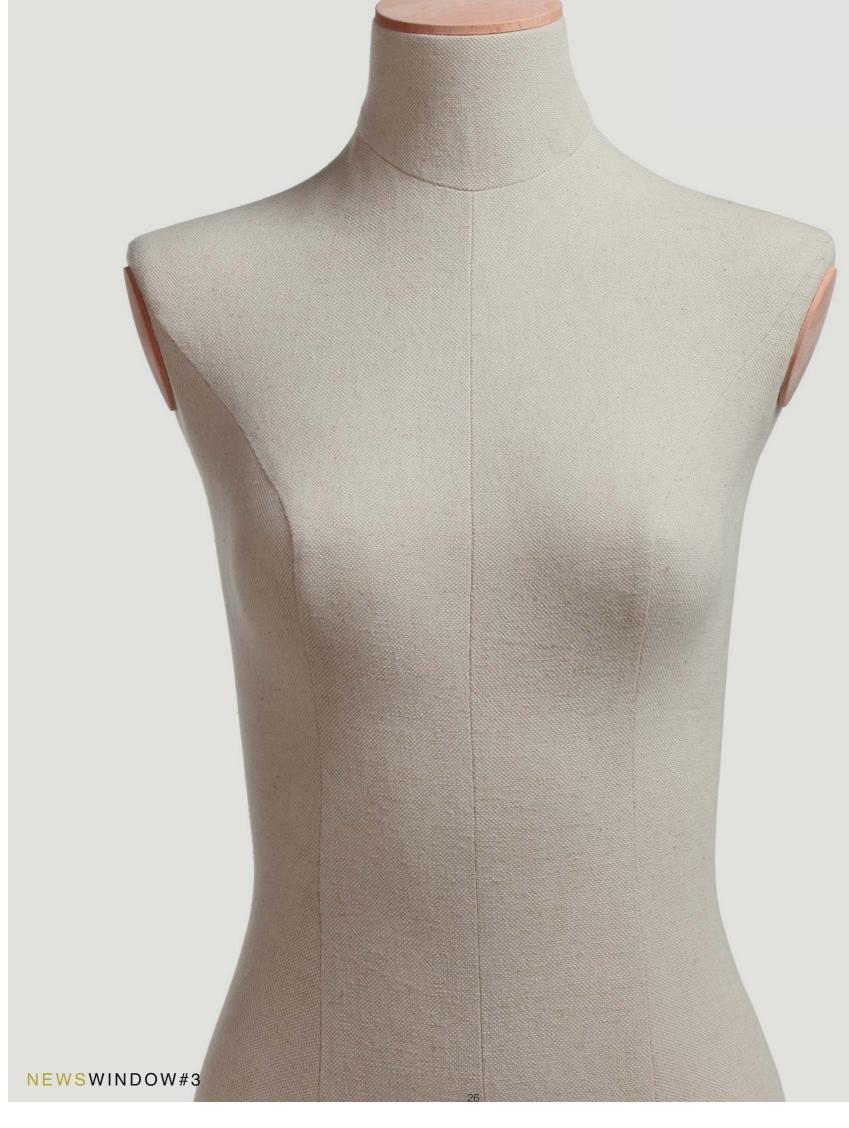

## THE BUSTS AND HEADS OF THE MANNEQUINS CAN BE FINISHED IN WHITE PAINT OR TAILORED IN FABRIC

## AVAILABLE IN TWO VERSIONS - ALL PAINTED BODY OR WITH FABRIC BUSTS AND HEADS.

WOMEN - COLLECTION 84 ABSOLUTE VINTAGE - available in both painted or fabric finishes