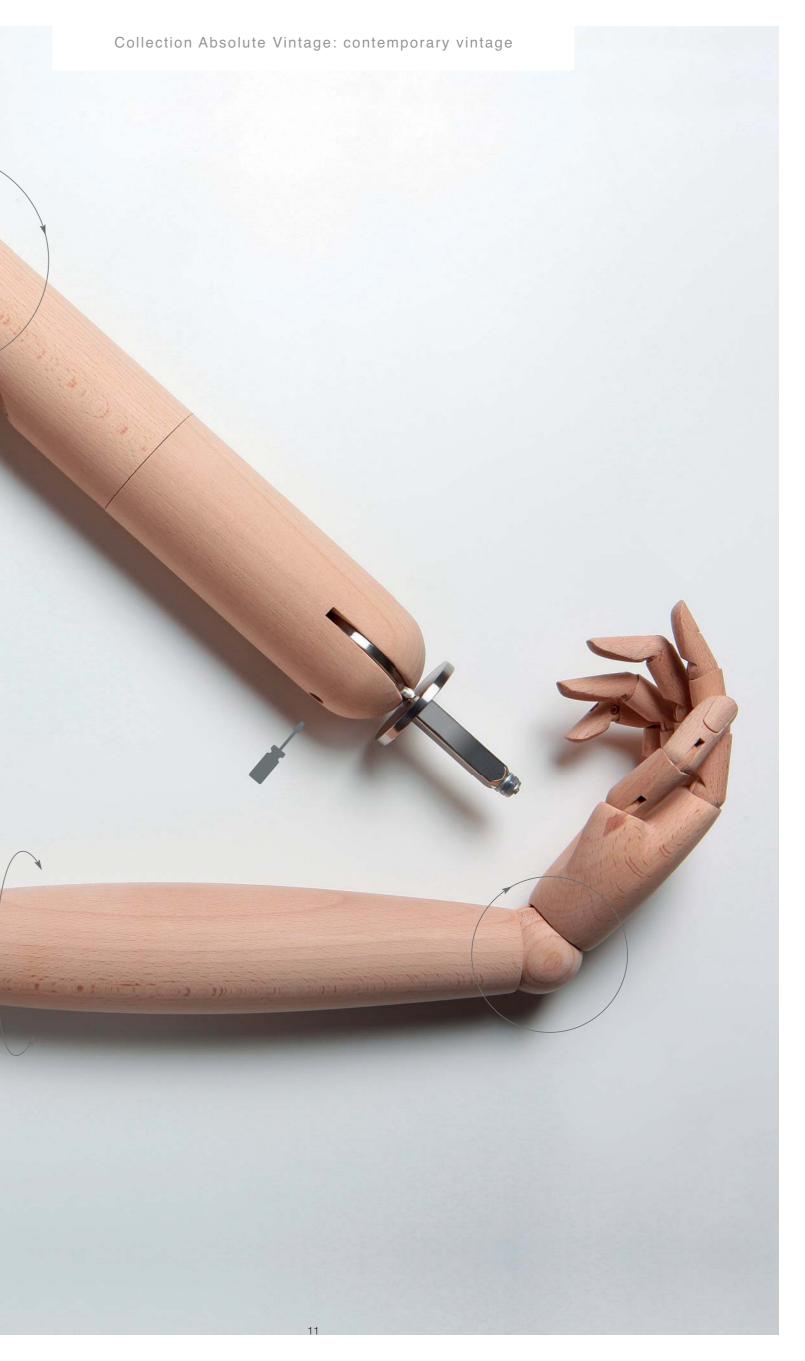

THE PUSH AND PULL FITTING THAT CONNECTS THE ARM TO THE MANNEQUIN SIMPLIFIES THE ASSEMBLY AND DRESS-ING OF THE MANNEQUIN.

RECESSES IN THE TOP PART OF THE ARMS FACILITATES DRESSING EVEN WITH THICK CLOTHING

EACH MOVING PART CAN BE TIGHTENED TO KEEP THE REQUIRED THE HEAD IS HELD ON BY MAGNETS IN THE NECK OF THE BUST. POSITION AND LOOSENED TO FACILITATE THE POSITIONING OF THE ARMS.