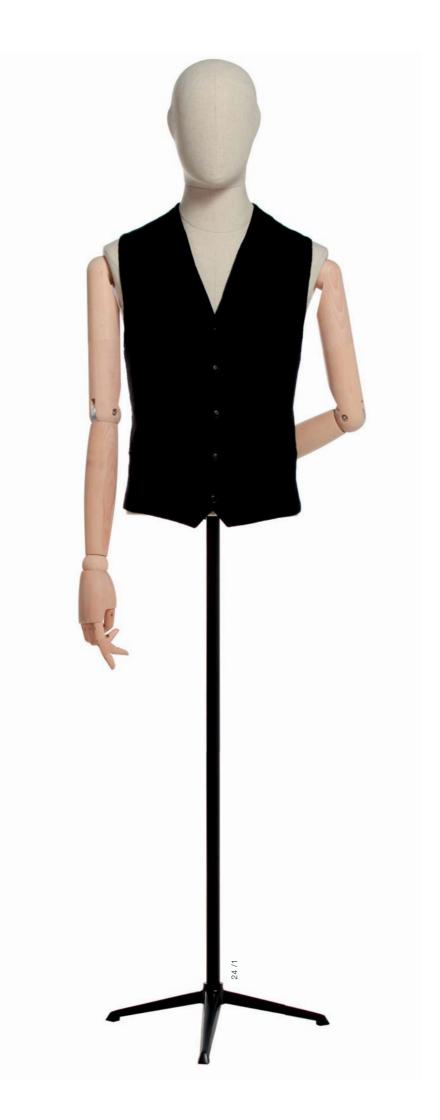

# HA

THE VINTAGE MANNEQUIN HAS BEEN DESIGNED WITH ATTENTION TO EVERY DETAIL TO PRODUCE A HIGH QUALITY VERSION OF THE TRADITIONAL ARTICULATED MANNEQUIN. EACH MOVING PIECE S BEEN STUDIED TO ASSURE MAXIMUM **ARTICULATION AND FLUIDITY IN EVERY MOVEMENT.** THE ARMS ARE BEAUTIFULLY FINISHED HIGHLIGHTED **BY SLENDER METAL FITTINGS.** 

# ONE WORD SUMS UP THE MAJOR ADVANTAGE OF THE ABSOLUTE VINTAGE COLLECTION flexibility!

NEWSWINDOW#3

Collection Absolute Vintage: contemporary vintage

7

8

THE ARTICULATED ARMS OPEN UP A NEW LIBERTY FOR EXPRESSION IN YOUR DISPLAYS

THE DESIGN TEAM AT WINDOW FRANCE HAS REVISITED THE ARTICULATED ARM RESULTING IN AN ESTHETIC HIGH TECH INSTRUMENT THAT GIVES YOU MAXIMUM FLEXIBILITY AND EASE OF USE.

6

0

Collection Absolute Vintage: contemporary vintage

### THE FLEXIBILITY OF THE ARTICULATED ARMS ENABLES YOU TO CREATE POSITIONS SPECIALLY ADAPTED TO EACH PIECE OF CLOTHING