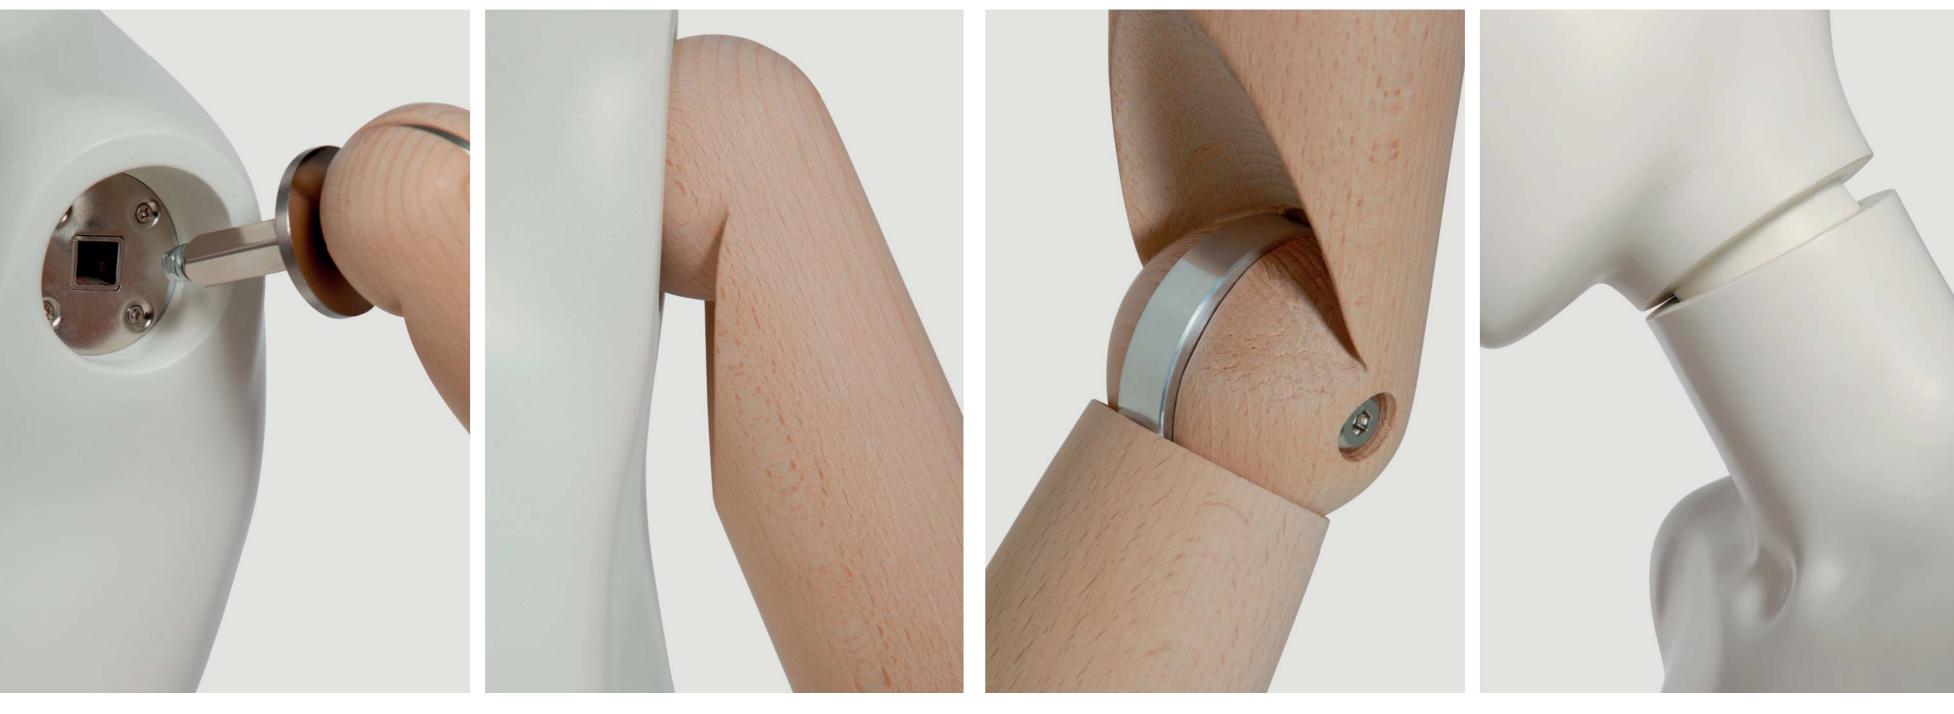

THE PUSH AND PULL FITTING THAT CONNECTS THE ARM TO THE MANNEQUIN SIMPLIFIES THE ASSEMBLY AND DRESS-ING OF THE MANNEQUIN.

RECESSES IN THE TOP PART OF THE ARMS FACILITATES DRESSING EVEN WITH THICK CLOTHING

EACH MOVING PART CAN BE TIGHTENED TO KEEP THE REQUIRED THE HEAD IS HELD ON BY MAGNETS IN THE NECK OF THE BUST. POSITION AND LOOSENED TO FACILITATE THE POSITIONING OF THE ARMS.