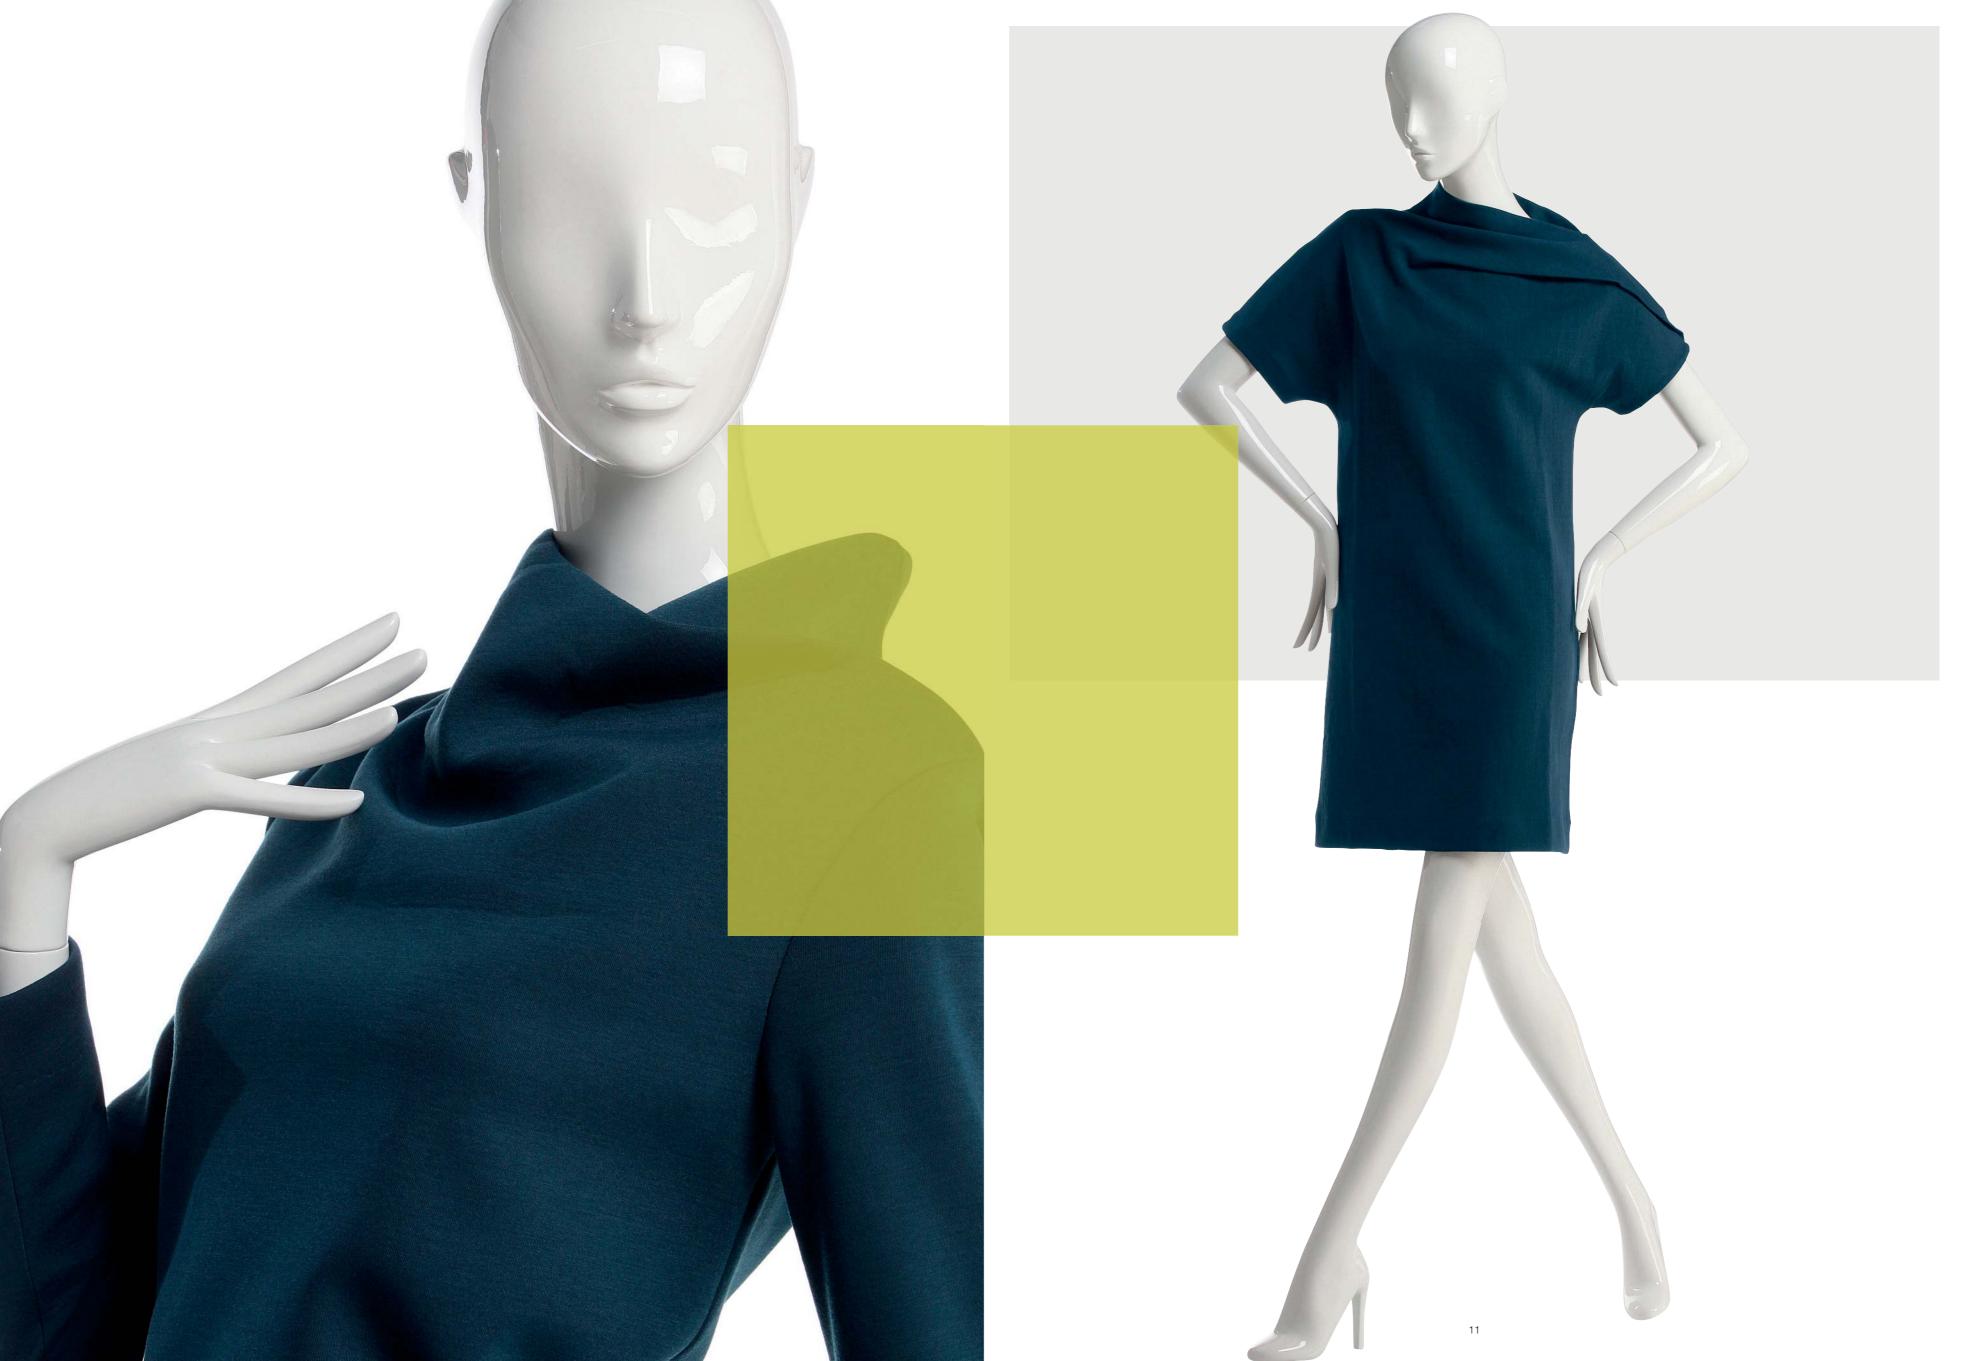

NEWSWINDOW#9

# extravagant

COLLECTION SLEEK fashion diva, sleek and subtle, delightfully expressive.

e volution inspiration revolution innovation Collection Sleek: extravagant



### DELIGHTFULLY EXPRESSIVE

NEWSWINDOW#9



# SLEEK IS A VERY MODERN AND EXPRESSIVE COLLECTION. HER SLENDER LINES AND DRAMATIC CHARACTER GIVE HER A RATHER FORCEFUL PRESENCE.

NEWSWINDOW#9

### REFINED AND ELEGANT ATTITUDE

6

#### Collection Sleek: extravagant







# THE COLLECTION IS AVAILABLE IN BOTH GLOSSY WHITE OR FLAT WHITE FINISH





### EXTRAVAGANT BUT ALSO DAINTY AND POETIC. THE SLEEK COLLECTION LENDS ITSELF TO A WIDE RANGE OF FASHION CLOTHING.





### THE COLLECTION IS MADE UP OF 13 CHARISMATIC POSITIONS







# THE COLLECTION ALSO COMES IN A VERSION OF ABSTRACT HEAD WITH REMOVABLE LIPS





### 250 STYLES AND COLOURS OF LIPS ARE AVAILABLE FROM STOCK AND SPECIFIC COLOURS CAN BE MADE TO ORDER.





## SLEEK, BUT ALSO VERSATILE... THE CHOICE OF LIPS OR WIGS GIVES YOU FURTHER SCOPE TO ADAPT THE LOOK OF YOUR MANNEQUINS TOWARDS A SPECIFIC PUBLIC.

THE LEGS ARE FINISHED WITH AN ABSTRACT SHOE DESIGN THAT HAS REMOVABLE HEELS FOR DRESSING THE MANNEQUIN WITH SHOES.



AVAILABLE IN TWO VERSIONS -1/ ABSTRACT HEAD - IN GLOSSY WHITE (250 COLOURS AND STYLES OF LIPS AVAILABLE).



HEAD OPTIONS :









STANDARD FINISHES :