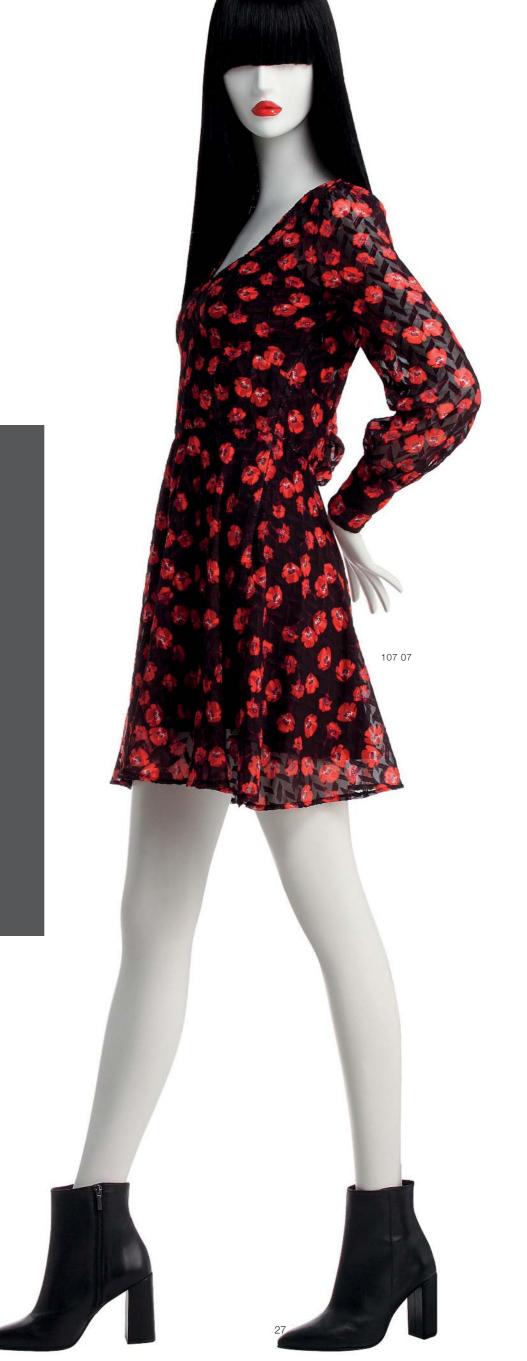

### THE COLLECTION IS MADE UP OF 13 CHARISMATIC POSITIONS

## SLEEK, BUT ALSO VERSATILE... THE CHOICE OF LIPS OR WIGS GIVES YOU FURTHER SCOPE TO ADAPT THE LOOK OF YOUR MANNEQUINS TOWARDS A SPECIFIC PUBLIC.

THE LEGS ARE FINISHED WITH AN ABSTRACT SHOE DESIGN THAT HAS REMOVABLE HEELS FOR DRESSING THE MANNEQUIN WITH SHOES.