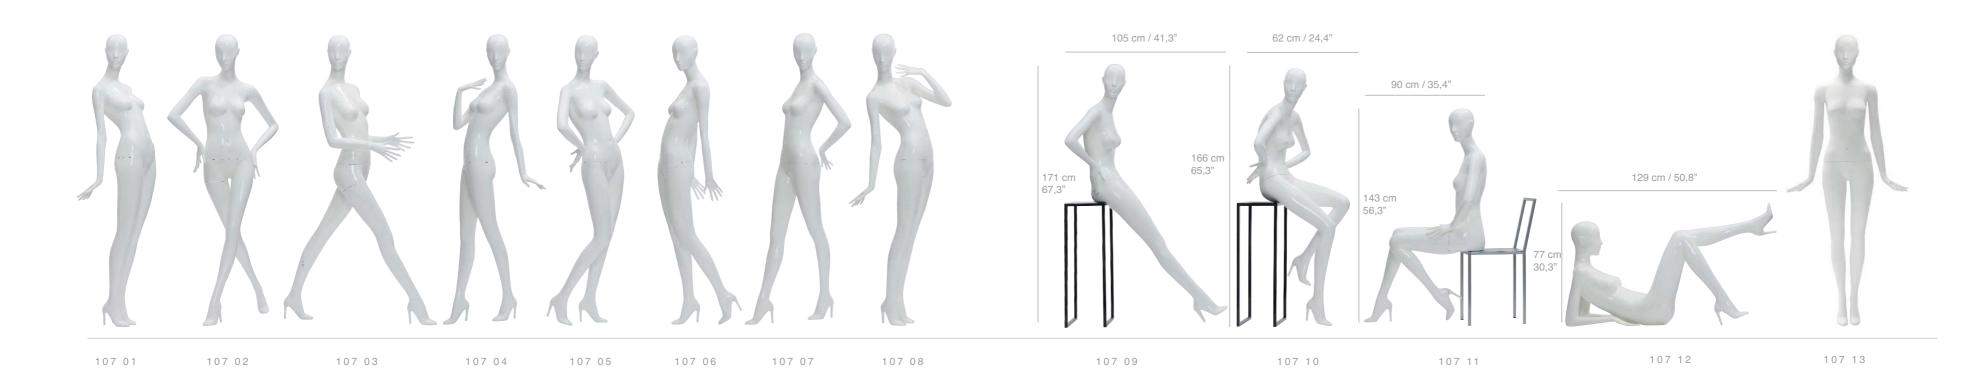

### THE COLLECTION IS MADE UP OF 13 CHARISMATIC POSITIONS

#### MEASUREMEN

| HEIGHT | 188 cm |
|--------|--------|
| BUST   | 81 cm  |
| WAIST  | 61 cm  |
| HIPS   | 91 cm  |
| HEEL   | 10 cm  |
| SHOES  | 37/38  |
|        |        |

\*Measurements are based on average size of the mannequins in the collection and some positions may vary in size.