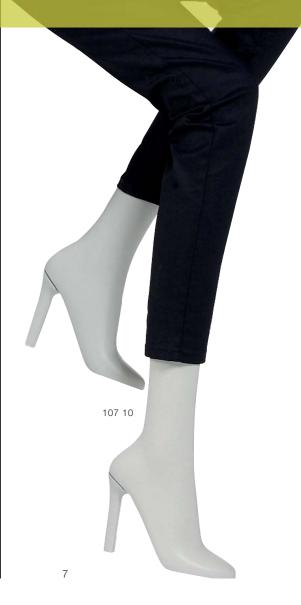

## SLEEK, BUT ALSO VERSATILE... THE CHOICE OF LIPS OR WIGS GIVES YOU FURTHER SCOPE TO ADAPT THE LOOK OF YOUR MANNEQUINS TOWARDS A SPECIFIC PUBLIC.

THE LEGS ARE FINISHED WITH AN ABSTRACT SHOE DESIGN THAT HAS REMOVABLE HEELS FOR DRESSING THE MANNEQUIN WITH SHOES.