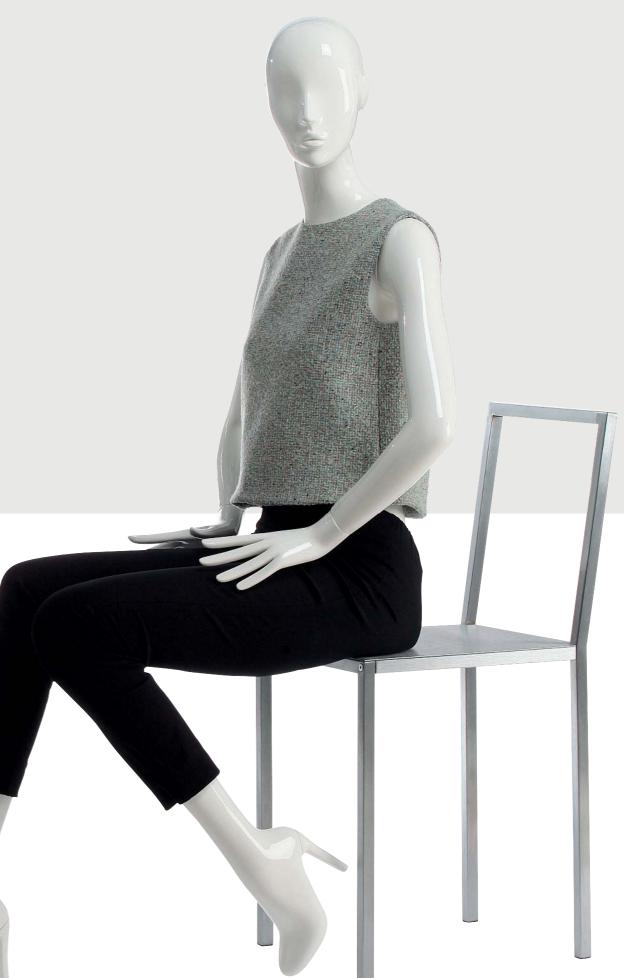

NEWSWINDOW#9

# extravagant

COLLECTION SLEEK fashion diva, sleek and subtle, delightfully expressive.

e volution inspiration revolution innovation Collection Sleek: extravagant



### DELIGHTFULLY EXPRESSIVE

NEWSWINDOW#9



# SLEEK IS A VERY MODERN AND EXPRESSIVE COLLECTION. HER SLENDER LINES AND DRAMATIC CHARACTER GIVE HER A RATHER FORCEFUL PRESENCE.

NEWSWINDOW#9

### REFINED AND ELEGANT ATTITUDE

6

#### Collection Sleek: extravagant







# THE COLLECTION IS AVAILABLE IN BOTH GLOSSY WHITE OR FLAT WHITE FINISH





### EXTRAVAGANT BUT ALSO DAINTY AND POETIC. THE SLEEK COLLECTION LENDS ITSELF TO A WIDE RANGE OF FASHION CLOTHING.





### THE COLLECTION IS MADE UP OF 13 CHARISMATIC POSITIONS







# THE COLLECTION ALSO COMES IN A VERSION OF ABSTRACT HEAD WITH REMOVABLE LIPS





### 250 STYLES AND COLOURS OF LIPS ARE AVAILABLE FROM STOCK AND SPECIFIC COLOURS CAN BE MADE TO ORDER.





## SLEEK, BUT ALSO VERSATILE... THE CHOICE OF LIPS OR WIGS GIVES YOU FURTHER SCOPE TO ADAPT THE LOOK OF YOUR MANNEQUINS TOWARDS A SPECIFIC PUBLIC.

THE LEGS ARE FINISHED WITH AN ABSTRACT SHOE DESIGN THAT HAS REMOVABLE HEELS FOR DRESSING THE MANNEQUIN WITH SHOES.



AVAILABLE IN TWO VERSIONS -1/ ABSTRACT HEAD - IN GLOSSY WHITE (250 COLOURS AND STYLES OF LIPS AVAILABLE).



HEAD OPTIONS :









STANDARD FINISHES :





#### MEASUREMEN

| HEIGHT | 188 cm |
|--------|--------|
| BUST   | 81 cm  |
| WAIST  | 61 cm  |
| HIPS   | 91 cm  |