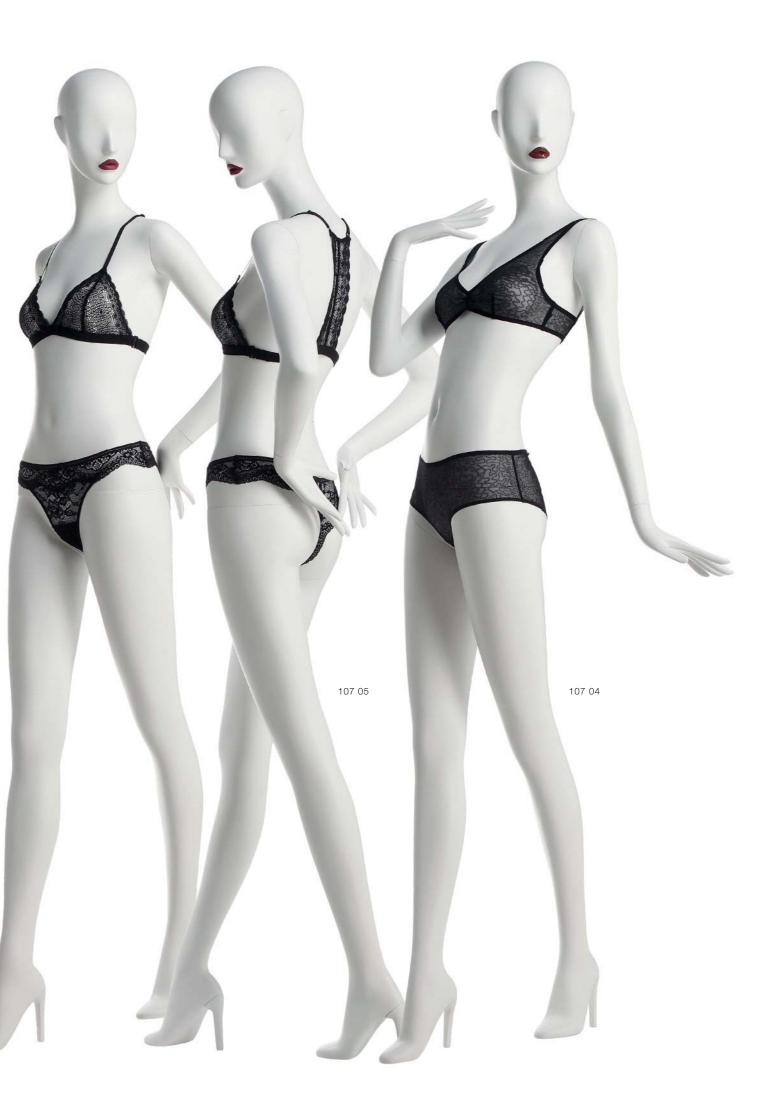

# THE COLLECTION ALSO COMES IN A VERSION OF ABSTRACT HEAD WITH REMOVABLE LIPS

### 250 STYLES AND COLOURS OF LIPS ARE AVAILABLE FROM STOCK AND SPECIFIC COLOURS CAN BE MADE TO ORDER.

## SLEEK, BUT ALSO VERSATILE... THE CHOICE OF LIPS OR WIGS GIVES YOU FURTHER SCOPE TO ADAPT THE LOOK OF YOUR MANNEQUINS TOWARDS A SPECIFIC PUBLIC.

THE LEGS ARE FINISHED WITH AN ABSTRACT SHOE DESIGN THAT HAS REMOVABLE HEELS FOR DRESSING THE MANNEQUIN WITH SHOES.