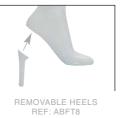

## SLEEK, BUT ALSO VERSATILE... THE CHOICE OF LIPS OR WIGS GIVES YOU FURTHER SCOPE TO ADAPT THE LOOK OF YOUR MANNEQUINS TOWARDS A SPECIFIC PUBLIC.

THE LEGS ARE FINISHED WITH AN ABSTRACT SHOE DESIGN THAT HAS REMOVABLE HEELS FOR DRESSING THE MANNEQUIN WITH SHOES.